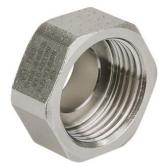

## Enlarging fittings nickel-plated brass increased safety Ex e II

## Type approval: Erweiterung MS EX

- $\cdot$  Outer thread metric
- · Inner thread metric
- with O-ring

| Article no:           | EX3600.40.50                                         |
|-----------------------|------------------------------------------------------|
| EAN:                  | 7611614174938                                        |
| Material              | Nickel-plated brass                                  |
| O-ring                | FPM                                                  |
| Operation temperature | -60°C / +100°C                                       |
| Protection class      | IP 66 / IP 68                                        |
| Test standard         | IEC EN 60079-0 / IEC EN 60079-7 / IEC EN<br>60079-31 |
| Gas                   | ll 2G Ex eb llC Gb                                   |
| Dust                  | II 2D Ex tb IIIC Db                                  |
| Zone                  | Gas 1 and 2 / dust 21 and 22                         |
| Certificate           | SEV 15 ATEX 0151                                     |
| IECEx Certificate     | IECEx SEV 15.0018                                    |
| CCC Certificate       | CCC 2022322313004717                                 |
| Thread outside        | M40x1.5                                              |
| Internal thread       | M50x1.5                                              |
| Additional note       | -                                                    |
| Wrench size           | 55 mm                                                |
| Dimension H           | 16 mm                                                |
| Dimension L           | 8 mm                                                 |
| Note                  | -                                                    |
| Dispatch              | 10                                                   |