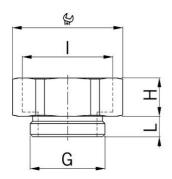

## Type approval: Erweiterung MS EX

- $\cdot$  Outer thread metric
- · Inner thread metric
- with O-ring

| Article no:           | EX3600.40.50                                         |
|-----------------------|------------------------------------------------------|
| EAN:                  | 7611614174938                                        |
| Material              | Nickel-plated brass                                  |
| O-ring                | FPM                                                  |
| Operation temperature | -60°C / +100°C                                       |
| Protection class      | IP 66 / IP 68                                        |
| Test standard         | IEC EN 60079-0 / IEC EN 60079-7 / IEC EN<br>60079-31 |
| Gas                   | ll 2G Ex eb llC Gb                                   |
| Dust                  | II 2D Ex tb IIIC Db                                  |
| Zone                  | Gas 1 and 2 / dust 21 and 22                         |
| Certificate           | SEV 15 ATEX 0151                                     |
| IECEx Certificate     | IECEx SEV 15.0018                                    |
| CCC Certificate       | CCC 2022322313004717                                 |
| Thread outside        | M40x1.5                                              |
| Internal thread       | M50x1.5                                              |
| Additional note       | -                                                    |
| Wrench size           | 55 mm                                                |
| Dimension H           | 16 mm                                                |
| Dimension L           | 8 mm                                                 |
| Note                  | -                                                    |
| Dispatch              | 10                                                   |