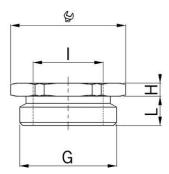

## Type approval: Reduktion MS EX

- $\cdot$  Outer thread metric
- · Inner thread metric
- $\cdot$  with O-ring

| Article no:           | EX3500.63.50                                         |
|-----------------------|------------------------------------------------------|
| EAN:                  | 7611614175614                                        |
| Material              | Nickel-plated brass                                  |
| O-ring                | FPM                                                  |
| Operation temperature | -60°C / +100°C                                       |
| Protection class      | IP 66 / IP 68                                        |
| Test standard         | IEC EN 60079-0 / IEC EN 60079-7 / IEC EN<br>60079-31 |
| Gas                   | ll 2G Ex eb llC Gb                                   |
| Dust                  | II 2D Ex tb IIIC Db                                  |
| Zone                  | Gas 1 and 2 / dust 21 and 22                         |
| Certificate           | SEV 15 ATEX 0151                                     |
| IECEx Certificate     | IECEx SEV 15.0018                                    |
| CCC Certificate       | CCC 2022322313004717                                 |
| Thread outside        | M63x1.5                                              |
| Internal thread       | M50x1.5                                              |
| Additional note       | -                                                    |
| Wrench size           | 70 mm                                                |
| Dimension H           | 5.5 mm                                               |
| Dimension L           | 10 mm                                                |
| Note                  | -                                                    |
| Dispatch              | 5                                                    |

1 = Metric coarse-pitch thread (with VDE test report)

2 = Certificate SEV 15 ATEX 0152X / IECEx SEV 15.0019X

The norm interdicts to screw several reduction/enlarging fittings into each other!