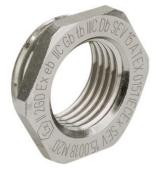

## Type approval: Reduktion MS EX

- $\cdot$  Outer thread metric
- · Inner thread metric
- $\cdot$  with O-ring

| Article no:           | EX3500.63.50                                         |
|-----------------------|------------------------------------------------------|
| EAN:                  | 7611614175614                                        |
| Material              | Nickel-plated brass                                  |
| O-ring                | FPM                                                  |
| Operation temperature | -60°C / +100°C                                       |
| Protection class      | IP 66 / IP 68                                        |
| Test standard         | IEC EN 60079-0 / IEC EN 60079-7 / IEC EN<br>60079-31 |
| Gas                   | ll 2G Ex eb llC Gb                                   |
| Dust                  | II 2D Ex tb IIIC Db                                  |
| Zone                  | Gas 1 and 2 / dust 21 and 22                         |
| Certificate           | SEV 15 ATEX 0151                                     |
| IECEx Certificate     | IECEx SEV 15.0018                                    |
| CCC Certificate       | CCC 2022322313004717                                 |
| Thread outside        | M63x1.5                                              |
| Internal thread       | M50x1.5                                              |
| Additional note       | -                                                    |
| Wrench size           | 70 mm                                                |
| Dimension H           | 5.5 mm                                               |
| Dimension L           | 10 mm                                                |
| Note                  | -                                                    |
| Dispatch              | 5                                                    |