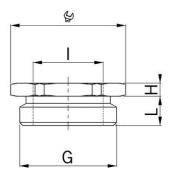

## Type approval: Reduktion MS EX

- $\cdot$  Outer thread metric
- · Inner thread metric
- $\cdot$  with O-ring

| Article no:           | EX3500.63.40                                         |
|-----------------------|------------------------------------------------------|
| EAN:                  | 7611614175577                                        |
| Material              | Nickel-plated brass                                  |
| O-ring                | FPM                                                  |
| Operation temperature | -60°C / +100°C                                       |
| Protection class      | IP 66 / IP 68                                        |
| Test standard         | IEC EN 60079-0 / IEC EN 60079-7 / IEC EN<br>60079-31 |
| Gas                   | ll 2G Ex eb IIC Gb                                   |
| Dust                  | II 2D Ex tb IIIC Db                                  |
| Zone                  | Gas 1 and 2 / dust 21 and 22                         |
| Certificate           | SEV 15 ATEX 0151                                     |
| IECEx Certificate     | IECEx SEV 15.0018                                    |
| CCC Certificate       | CCC 2022322313004717                                 |
| Thread outside        | M63x1.5                                              |
| Internal thread       | M40x1.5                                              |
| Additional note       | -                                                    |
| Wrench size           | 70 mm                                                |
| Dimension H           | 5.5 mm                                               |
| Dimension L           | 10 mm                                                |
| Note                  | -                                                    |
| Dispatch              | 5                                                    |