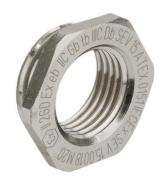

## **Accessories**

Type approval: Reduktion MS EX

- · Outer thread metric
- · Inner thread metric
- · with O-ring

| Article no:           | EX3500.50.40                                      |
|-----------------------|---------------------------------------------------|
| EAN:                  | 7611614175553                                     |
| Material              | Nickel-plated brass                               |
| O-ring                | FPM                                               |
| Operation temperature | -60°C / +100°C                                    |
| Protection class      | IP 66 / IP 68                                     |
| Test standard         | IEC EN 60079-0 / IEC EN 60079-7 / IEC EN 60079-31 |
| Gas                   | II 2G Ex eb IIC Gb                                |
| Dust                  | II 2D Ex tb IIIC Db                               |
| Zone                  | Gas 1 and 2 / dust 21 and 22                      |
| Certificate           | SEV 15 ATEX 0151                                  |
| IECEx Certificate     | IECEx SEV 15.0018                                 |
| CCC Certificate       | CCC 2022322313004717                              |
| Thread outside        | M50x1.5                                           |
| Internal thread       | M40x1.5                                           |
| Additional note       | -                                                 |
| Wrench size           | 55 mm                                             |
| Dimension H           | 5.0 mm                                            |
| Dimension L           | 9 mm                                              |
| Note                  | -                                                 |
| Dispatch              | 10                                                |