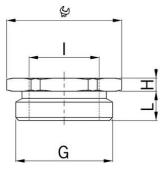

## **Accessories**

Type approval: Reduktion MS EX

- · Outer thread metric
- · Inner thread metric
- · with O-ring

| Article no:           | EX3500.50.40                                      |
|-----------------------|---------------------------------------------------|
| EAN:                  | 7611614175553                                     |
| Material              | Nickel-plated brass                               |
| O-ring                | FPM                                               |
| Operation temperature | -60°C / +100°C                                    |
| Protection class      | IP 66 / IP 68                                     |
| Test standard         | IEC EN 60079-0 / IEC EN 60079-7 / IEC EN 60079-31 |
| Gas                   | II 2G Ex eb IIC Gb                                |
| Dust                  | II 2D Ex tb IIIC Db                               |
| Zone                  | Gas 1 and 2 / dust 21 and 22                      |
| Certificate           | SEV 15 ATEX 0151                                  |
| IECEx Certificate     | IECEx SEV 15.0018                                 |
| CCC Certificate       | CCC 2022322313004717                              |
| Thread outside        | M50x1.5                                           |
| Internal thread       | M40x1.5                                           |
| Additional note       | -                                                 |
| Wrench size           | 55 mm                                             |
| Dimension H           | 5.0 mm                                            |
| Dimension L           | 9 mm                                              |
| Note                  | -                                                 |
| Dispatch              | 10                                                |