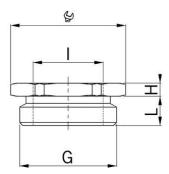

## Type approval: Reduktion MS EX

- $\cdot$  Outer thread metric
- · Inner thread metric
- $\cdot$  with O-ring

| Article no:           | EX3500.50.32                                         |
|-----------------------|------------------------------------------------------|
| EAN:                  | 7611614175539                                        |
| Material              | Nickel-plated brass                                  |
| O-ring                | FPM                                                  |
| Operation temperature | -60°C / +100°C                                       |
| Protection class      | IP 66 / IP 68                                        |
| Test standard         | IEC EN 60079-0 / IEC EN 60079-7 / IEC EN<br>60079-31 |
| Gas                   | ll 2G Ex eb IIC Gb                                   |
| Dust                  | II 2D Ex tb IIIC Db                                  |
| Zone                  | Gas 1 and 2 / dust 21 and 22                         |
| Certificate           | SEV 15 ATEX 0151                                     |
| IECEx Certificate     | IECEx SEV 15.0018                                    |
| CCC Certificate       | CCC 2022322313004717                                 |
| Thread outside        | M50x1.5                                              |
| Internal thread       | M32x1.5                                              |
| Additional note       | -                                                    |
| Wrench size           | 55 mm                                                |
| Dimension H           | 5.0 mm                                               |
| Dimension L           | 9 mm                                                 |
| Note                  | -                                                    |
| Dispatch              | 10                                                   |