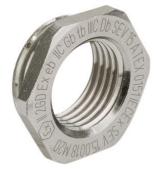

## Type approval: Reduktion MS EX

- $\cdot$  Outer thread metric
- · Inner thread metric
- $\cdot$  with O-ring

| Article no:           | EX3500.50.32                                         |
|-----------------------|------------------------------------------------------|
| EAN:                  | 7611614175539                                        |
| Material              | Nickel-plated brass                                  |
| O-ring                | FPM                                                  |
| Operation temperature | -60°C / +100°C                                       |
| Protection class      | IP 66 / IP 68                                        |
| Test standard         | IEC EN 60079-0 / IEC EN 60079-7 / IEC EN<br>60079-31 |
| Gas                   | ll 2G Ex eb IIC Gb                                   |
| Dust                  | II 2D Ex tb IIIC Db                                  |
| Zone                  | Gas 1 and 2 / dust 21 and 22                         |
| Certificate           | SEV 15 ATEX 0151                                     |
| IECEx Certificate     | IECEx SEV 15.0018                                    |
| CCC Certificate       | CCC 2022322313004717                                 |
| Thread outside        | M50x1.5                                              |
| Internal thread       | M32x1.5                                              |
| Additional note       | -                                                    |
| Wrench size           | 55 mm                                                |
| Dimension H           | 5.0 mm                                               |
| Dimension L           | 9 mm                                                 |
| Note                  | -                                                    |
| Dispatch              | 10                                                   |