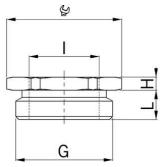

## **Accessories**

Type approval: Reduktion MS EX

- · Outer thread Pg
- · Inner thread metric
- · with O-ring

| Article no:           | EX3500.48.50                                      |
|-----------------------|---------------------------------------------------|
| EAN:                  | 7611614176130                                     |
| Material              | Nickel-plated brass                               |
| O-ring                | FPM                                               |
| Operation temperature | -60°C / +100°C                                    |
| Protection class      | IP 66 / IP 68                                     |
| Test standard         | IEC EN 60079-0 / IEC EN 60079-7 / IEC EN 60079-31 |
| Gas                   | II 2G Ex eb IIC Gb                                |
| Dust                  | II 2D Ex tb IIIC Db                               |
| Zone                  | Gas 1 and 2 / dust 21 and 22                      |
| Certificate           | SEV 15 ATEX 0151                                  |
| IECEx Certificate     | IECEx SEV 15.0018                                 |
| CCC Certificate       | CCC 2022322313004717                              |
| Thread outside        | Pg 48                                             |
| Internal thread       | M50x1.5                                           |
| Additional note       | -                                                 |
| Wrench size           | 65 mm                                             |
| Dimension H           | 5.5 mm                                            |
| Dimension L           | 11 mm                                             |
| Note                  | -                                                 |
| Dispatch              | 5                                                 |
|                       |                                                   |