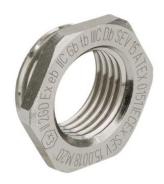

## **Accessories**

Type approval: Reduktion MS EX

- · Outer thread Pg
- · Inner thread metric
- · with O-ring

| Article no:           | EX3500.48.50                                      |
|-----------------------|---------------------------------------------------|
| EAN:                  | 7611614176130                                     |
| Material              | Nickel-plated brass                               |
| O-ring                | FPM                                               |
| Operation temperature | -60°C / +100°C                                    |
| Protection class      | IP 66 / IP 68                                     |
| Test standard         | IEC EN 60079-0 / IEC EN 60079-7 / IEC EN 60079-31 |
| Gas                   | II 2G Ex eb IIC Gb                                |
| Dust                  | II 2D Ex tb IIIC Db                               |
| Zone                  | Gas 1 and 2 / dust 21 and 22                      |
| Certificate           | SEV 15 ATEX 0151                                  |
| IECEx Certificate     | IECEx SEV 15.0018                                 |
| CCC Certificate       | CCC 2022322313004717                              |
| Thread outside        | Pg 48                                             |
| Internal thread       | M50x1.5                                           |
| Additional note       | -                                                 |
| Wrench size           | 65 mm                                             |
| Dimension H           | 5.5 mm                                            |
| Dimension L           | 11 mm                                             |
| Note                  | -                                                 |
| Dispatch              | 5                                                 |
|                       |                                                   |