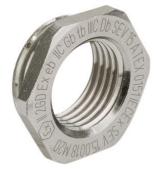

## Type approval: Reduktion MS EX

- · Outer thread Pg
- $\cdot$  Inner thread metric
- $\cdot$  with O-ring

| Article no:           | EX3500.48.40                                         |
|-----------------------|------------------------------------------------------|
| EAN:                  | 7611614176123                                        |
| Material              | Nickel-plated brass                                  |
| O-ring                | FPM                                                  |
| Operation temperature | -60°C / +100°C                                       |
| Protection class      | IP 66 / IP 68                                        |
| Test standard         | IEC EN 60079-0 / IEC EN 60079-7 / IEC EN<br>60079-31 |
| Gas                   | ll 2G Ex eb llC Gb                                   |
| Dust                  | II 2D Ex tb IIIC Db                                  |
| Zone                  | Gas 1 and 2 / dust 21 and 22                         |
| Certificate           | SEV 15 ATEX 0151                                     |
| IECEx Certificate     | IECEx SEV 15.0018                                    |
| CCC Certificate       | CCC 2022322313004717                                 |
| Thread outside        | Pg 48                                                |
| Internal thread       | M40x1.5                                              |
| Additional note       | -                                                    |
| Wrench size           | 65 mm                                                |
| Dimension H           | 5.5 mm                                               |
| Dimension L           | 11 mm                                                |
| Note                  | -                                                    |
| Dispatch              | 5                                                    |