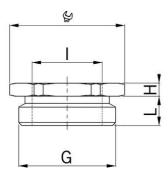

## Type approval: Reduktion MS EX

- · Outer thread Pg
- $\cdot$  Inner thread metric
- $\cdot$  with O-ring

| Article no:           | EX3500.48.40                                         |
|-----------------------|------------------------------------------------------|
| EAN:                  | 7611614176123                                        |
| Material              | Nickel-plated brass                                  |
| O-ring                | FPM                                                  |
| Operation temperature | -60°C / +100°C                                       |
| Protection class      | IP 66 / IP 68                                        |
| Test standard         | IEC EN 60079-0 / IEC EN 60079-7 / IEC EN<br>60079-31 |
| Gas                   | ll 2G Ex eb llC Gb                                   |
| Dust                  | II 2D Ex tb IIIC Db                                  |
| Zone                  | Gas 1 and 2 / dust 21 and 22                         |
| Certificate           | SEV 15 ATEX 0151                                     |
| IECEx Certificate     | IECEx SEV 15.0018                                    |
| CCC Certificate       | CCC 2022322313004717                                 |
| Thread outside        | Pg 48                                                |
| Internal thread       | M40x1.5                                              |
| Additional note       | -                                                    |
| Wrench size           | 65 mm                                                |
| Dimension H           | 5.5 mm                                               |
| Dimension L           | 11 mm                                                |
| Note                  | -                                                    |
| Dispatch              | 5                                                    |