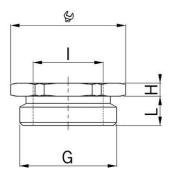

## Type approval: Reduktion MS EX

- · Outer thread Pg
- · Inner thread metric
- $\cdot$  with O-ring

| Article no:           | EX3500.42.50                                         |
|-----------------------|------------------------------------------------------|
| EAN:                  | 7611614176109                                        |
| Material              | Nickel-plated brass                                  |
| O-ring                | FPM                                                  |
| Operation temperature | -60°C / +100°C                                       |
| Protection class      | IP 66 / IP 68                                        |
| Test standard         | IEC EN 60079-0 / IEC EN 60079-7 / IEC EN<br>60079-31 |
| Gas                   | ll 2G Ex eb llC Gb                                   |
| Dust                  | II 2D Ex tb IIIC Db                                  |
| Zone                  | Gas 1 and 2 / dust 21 and 22                         |
| Certificate           | SEV 15 ATEX 0151                                     |
| IECEx Certificate     | IECEx SEV 15.0018                                    |
| CCC Certificate       | CCC 2022322313004717                                 |
| Thread outside        | Pg 42                                                |
| Internal thread       | M50x1.5                                              |
| Additional note       | -                                                    |
| Wrench size           | 55 mm                                                |
| Dimension H           | 15.0 mm                                              |
| Dimension L           | 10 mm                                                |
| Note                  | -                                                    |
| Dispatch              | 10                                                   |