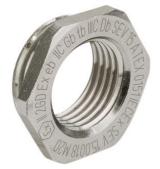

## Type approval: Reduktion MS EX

- · Outer thread Pg
- · Inner thread metric
- $\cdot$  with O-ring

| Article no:           | EX3500.42.50                                         |
|-----------------------|------------------------------------------------------|
| EAN:                  | 7611614176109                                        |
| Material              | Nickel-plated brass                                  |
| O-ring                | FPM                                                  |
| Operation temperature | -60°C / +100°C                                       |
| Protection class      | IP 66 / IP 68                                        |
| Test standard         | IEC EN 60079-0 / IEC EN 60079-7 / IEC EN<br>60079-31 |
| Gas                   | ll 2G Ex eb llC Gb                                   |
| Dust                  | II 2D Ex tb IIIC Db                                  |
| Zone                  | Gas 1 and 2 / dust 21 and 22                         |
| Certificate           | SEV 15 ATEX 0151                                     |
| IECEx Certificate     | IECEx SEV 15.0018                                    |
| CCC Certificate       | CCC 2022322313004717                                 |
| Thread outside        | Pg 42                                                |
| Internal thread       | M50x1.5                                              |
| Additional note       | -                                                    |
| Wrench size           | 55 mm                                                |
| Dimension H           | 15.0 mm                                              |
| Dimension L           | 10 mm                                                |
| Note                  | -                                                    |
| Dispatch              | 10                                                   |