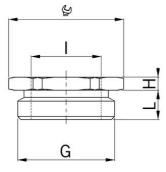

## **Accessories**

Type approval: Reduktion MS EX

- · Outer thread Pg
- · Inner thread metric
- · with O-ring

| Article no:           | EX3500.42.32                                      |
|-----------------------|---------------------------------------------------|
| EAN:                  | 7611614176062                                     |
| Material              | Nickel-plated brass                               |
| O-ring                | FPM                                               |
| Operation temperature | -60°C / +100°C                                    |
| Protection class      | IP 66 / IP 68                                     |
| Test standard         | IEC EN 60079-0 / IEC EN 60079-7 / IEC EN 60079-31 |
| Gas                   | Il 2G Ex eb IIC Gb                                |
| Dust                  | II 2D Ex tb IIIC Db                               |
| Zone                  | Gas 1 and 2 / dust 21 and 22                      |
| Certificate           | SEV 15 ATEX 0151                                  |
| IECEx Certificate     | IECEx SEV 15.0018                                 |
| CCC Certificate       | CCC 2022322313004717                              |
| Thread outside        | Pg 42                                             |
| Internal thread       | M32x1.5                                           |
| Additional note       | -                                                 |
| Wrench size           | 55 mm                                             |
| Dimension H           | 5.0 mm                                            |
| Dimension L           | 10 mm                                             |
| Note                  | -                                                 |
| Dispatch              | 10                                                |