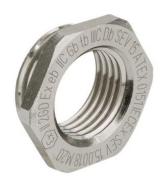

## **Accessories**

Type approval: Reduktion MS EX

- · Outer thread Pg
- · Inner thread metric
- · with O-ring

| Article no:           | EX3500.42.32                                      |
|-----------------------|---------------------------------------------------|
| EAN:                  | 7611614176062                                     |
| Material              | Nickel-plated brass                               |
| O-ring                | FPM                                               |
| Operation temperature | -60°C / +100°C                                    |
| Protection class      | IP 66 / IP 68                                     |
| Test standard         | IEC EN 60079-0 / IEC EN 60079-7 / IEC EN 60079-31 |
| Gas                   | Il 2G Ex eb IIC Gb                                |
| Dust                  | II 2D Ex tb IIIC Db                               |
| Zone                  | Gas 1 and 2 / dust 21 and 22                      |
| Certificate           | SEV 15 ATEX 0151                                  |
| IECEx Certificate     | IECEx SEV 15.0018                                 |
| CCC Certificate       | CCC 2022322313004717                              |
| Thread outside        | Pg 42                                             |
| Internal thread       | M32x1.5                                           |
| Additional note       | -                                                 |
| Wrench size           | 55 mm                                             |
| Dimension H           | 5.0 mm                                            |
| Dimension L           | 10 mm                                             |
| Note                  | -                                                 |
| Dispatch              | 10                                                |