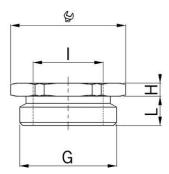

## Type approval: Reduktion MS EX

- $\cdot$  Outer thread metric
- · Inner thread metric
- $\cdot$  with O-ring

| Article no:           | EX3500.40.25                                         |
|-----------------------|------------------------------------------------------|
| EAN:                  | 7611614175492                                        |
| Material              | Nickel-plated brass                                  |
| O-ring                | FPM                                                  |
| Operation temperature | -60°C / +100°C                                       |
| Protection class      | IP 66 / IP 68                                        |
| Test standard         | IEC EN 60079-0 / IEC EN 60079-7 / IEC EN<br>60079-31 |
| Gas                   | ll 2G Ex eb llC Gb                                   |
| Dust                  | II 2D Ex tb IIIC Db                                  |
| Zone                  | Gas 1 and 2 / dust 21 and 22                         |
| Certificate           | SEV 15 ATEX 0151                                     |
| IECEx Certificate     | IECEx SEV 15.0018                                    |
| CCC Certificate       | CCC 2022322313004717                                 |
| Thread outside        | M40x1.5                                              |
| Internal thread       | M25x1.5                                              |
| Additional note       | -                                                    |
| Wrench size           | 46 mm                                                |
| Dimension H           | 4.5 mm                                               |
| Dimension L           | 8 mm                                                 |
| Note                  | -                                                    |
| Dispatch              | 10                                                   |