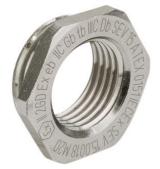

## Type approval: Reduktion MS EX

- $\cdot$  Outer thread metric
- · Inner thread metric
- $\cdot$  with O-ring

| Article no:           | EX3500.40.25                                         |
|-----------------------|------------------------------------------------------|
| EAN:                  | 7611614175492                                        |
| Material              | Nickel-plated brass                                  |
| O-ring                | FPM                                                  |
| Operation temperature | -60°C / +100°C                                       |
| Protection class      | IP 66 / IP 68                                        |
| Test standard         | IEC EN 60079-0 / IEC EN 60079-7 / IEC EN<br>60079-31 |
| Gas                   | ll 2G Ex eb llC Gb                                   |
| Dust                  | II 2D Ex tb IIIC Db                                  |
| Zone                  | Gas 1 and 2 / dust 21 and 22                         |
| Certificate           | SEV 15 ATEX 0151                                     |
| IECEx Certificate     | IECEx SEV 15.0018                                    |
| CCC Certificate       | CCC 2022322313004717                                 |
| Thread outside        | M40x1.5                                              |
| Internal thread       | M25x1.5                                              |
| Additional note       | -                                                    |
| Wrench size           | 46 mm                                                |
| Dimension H           | 4.5 mm                                               |
| Dimension L           | 8 mm                                                 |
| Note                  | -                                                    |
| Dispatch              | 10                                                   |