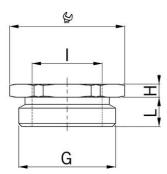

## Type approval: Reduktion MS EX

- · Outer thread Pg
- $\cdot$  Inner thread metric
- $\cdot$  with O-ring

| Article no:           | EX3500.36.40                                         |
|-----------------------|------------------------------------------------------|
| EAN:                  | 7611614176048                                        |
| Material              | Nickel-plated brass                                  |
| O-ring                | FPM                                                  |
| Operation temperature | -60°C / +100°C                                       |
| Protection class      | IP 66 / IP 68                                        |
| Test standard         | IEC EN 60079-0 / IEC EN 60079-7 / IEC EN<br>60079-31 |
| Gas                   | ll 2G Ex eb llC Gb                                   |
| Dust                  | II 2D Ex tb IIIC Db                                  |
| Zone                  | Gas 1 and 2 / dust 21 and 22                         |
| Certificate           | SEV 15 ATEX 0151                                     |
| IECEx Certificate     | IECEx SEV 15.0018                                    |
| CCC Certificate       | CCC 2022322313004717                                 |
| Thread outside        | Pg 36                                                |
| Internal thread       | M40x1.5                                              |
| Additional note       | -                                                    |
| Wrench size           | 50 mm                                                |
| Dimension H           | 4.5 mm                                               |
| Dimension L           | 8 mm                                                 |
| Note                  | -                                                    |
| Dispatch              | 10                                                   |