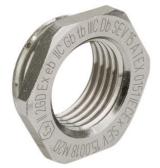

## Type approval: Reduktion MS EX

- · Outer thread Pg
- $\cdot$  Inner thread metric
- $\cdot$  with O-ring

| Article no:           | EX3500.36.40                                         |
|-----------------------|------------------------------------------------------|
| EAN:                  | 7611614176048                                        |
| Material              | Nickel-plated brass                                  |
| O-ring                | FPM                                                  |
| Operation temperature | -60°C / +100°C                                       |
| Protection class      | IP 66 / IP 68                                        |
| Test standard         | IEC EN 60079-0 / IEC EN 60079-7 / IEC EN<br>60079-31 |
| Gas                   | ll 2G Ex eb llC Gb                                   |
| Dust                  | II 2D Ex tb IIIC Db                                  |
| Zone                  | Gas 1 and 2 / dust 21 and 22                         |
| Certificate           | SEV 15 ATEX 0151                                     |
| IECEx Certificate     | IECEx SEV 15.0018                                    |
| CCC Certificate       | CCC 2022322313004717                                 |
| Thread outside        | Pg 36                                                |
| Internal thread       | M40x1.5                                              |
| Additional note       | -                                                    |
| Wrench size           | 50 mm                                                |
| Dimension H           | 4.5 mm                                               |
| Dimension L           | 8 mm                                                 |
| Note                  | -                                                    |
| Dispatch              | 10                                                   |