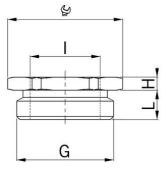

## **Accessories**

Type approval: Reduktion MS EX

- · Outer thread metric
- · Inner thread metric
- · with O-ring

| Article no:           | EX3500.32.20                                      |
|-----------------------|---------------------------------------------------|
| EAN:                  | 7611614175454                                     |
| Material              | Nickel-plated brass                               |
| O-ring                | FPM                                               |
| Operation temperature | -60°C / +100°C                                    |
| Protection class      | IP 66 / IP 68                                     |
| Test standard         | IEC EN 60079-0 / IEC EN 60079-7 / IEC EN 60079-31 |
| Gas                   | II 2G Ex eb IIC Gb                                |
| Dust                  | II 2D Ex tb IIIC Db                               |
| Zone                  | Gas 1 and 2 / dust 21 and 22                      |
| Certificate           | SEV 15 ATEX 0151                                  |
| IECEx Certificate     | IECEx SEV 15.0018                                 |
| CCC Certificate       | CCC 2022322313004717                              |
| Thread outside        | M32x1.5                                           |
| Internal thread       | M20x1.5                                           |
| Additional note       | -                                                 |
| Wrench size           | 36 mm                                             |
| Dimension H           | 4.0 mm                                            |
| Dimension L           | 8 mm                                              |
| Note                  | -                                                 |
| Dispatch              | 20                                                |
|                       |                                                   |