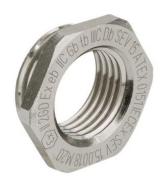

## **Accessories**

Type approval: Reduktion MS EX

- · Outer thread metric
- · Inner thread metric
- · with O-ring

| Article no:           | EX3500.32.20                                      |
|-----------------------|---------------------------------------------------|
| EAN:                  | 7611614175454                                     |
| Material              | Nickel-plated brass                               |
| O-ring                | FPM                                               |
| Operation temperature | -60°C / +100°C                                    |
| Protection class      | IP 66 / IP 68                                     |
| Test standard         | IEC EN 60079-0 / IEC EN 60079-7 / IEC EN 60079-31 |
| Gas                   | II 2G Ex eb IIC Gb                                |
| Dust                  | II 2D Ex tb IIIC Db                               |
| Zone                  | Gas 1 and 2 / dust 21 and 22                      |
| Certificate           | SEV 15 ATEX 0151                                  |
| IECEx Certificate     | IECEx SEV 15.0018                                 |
| CCC Certificate       | CCC 2022322313004717                              |
| Thread outside        | M32x1.5                                           |
| Internal thread       | M20x1.5                                           |
| Additional note       | -                                                 |
| Wrench size           | 36 mm                                             |
| Dimension H           | 4.0 mm                                            |
| Dimension L           | 8 mm                                              |
| Note                  | -                                                 |
| Dispatch              | 20                                                |
|                       |                                                   |