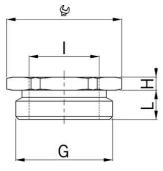

## **Accessories**

Type approval: Reduktion MS EX

- · Outer thread Pg
- · Inner thread metric
- · with O-ring

| Article no:           | EX3500.29.32                                      |
|-----------------------|---------------------------------------------------|
| EAN:                  | 7611614176000                                     |
| Material              | Nickel-plated brass                               |
| O-ring                | FPM                                               |
| Operation temperature | -60°C / +100°C                                    |
| Protection class      | IP 66 / IP 68                                     |
| Test standard         | IEC EN 60079-0 / IEC EN 60079-7 / IEC EN 60079-31 |
| Gas                   | II 2G Ex eb IIC Gb                                |
| Dust                  | II 2D Ex tb IIIC Db                               |
| Zone                  | Gas 1 and 2 / dust 21 and 22                      |
| Certificate           | SEV 15 ATEX 0151                                  |
| IECEx Certificate     | IECEx SEV 15.0018                                 |
| CCC Certificate       | CCC 2022322313004717                              |
| Thread outside        | Pg 29                                             |
| Internal thread       | M32x1.5                                           |
| Additional note       | -                                                 |
| Wrench size           | 38 mm                                             |
| Dimension H           | 13.0 mm                                           |
| Dimension L           | 8 mm                                              |
| Note                  | -                                                 |
| Dispatch              | 20                                                |
|                       |                                                   |