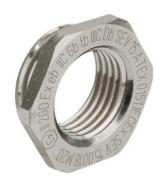

## **Accessories**

Type approval: Reduktion MS EX

- · Outer thread Pg
- · Inner thread metric
- · with O-ring

| Article no:           | EX3500.29.32                                      |
|-----------------------|---------------------------------------------------|
| EAN:                  | 7611614176000                                     |
| Material              | Nickel-plated brass                               |
| O-ring                | FPM                                               |
| Operation temperature | -60°C / +100°C                                    |
| Protection class      | IP 66 / IP 68                                     |
| Test standard         | IEC EN 60079-0 / IEC EN 60079-7 / IEC EN 60079-31 |
| Gas                   | II 2G Ex eb IIC Gb                                |
| Dust                  | II 2D Ex tb IIIC Db                               |
| Zone                  | Gas 1 and 2 / dust 21 and 22                      |
| Certificate           | SEV 15 ATEX 0151                                  |
| IECEx Certificate     | IECEx SEV 15.0018                                 |
| CCC Certificate       | CCC 2022322313004717                              |
| Thread outside        | Pg 29                                             |
| Internal thread       | M32x1.5                                           |
| Additional note       | -                                                 |
| Wrench size           | 38 mm                                             |
| Dimension H           | 13.0 mm                                           |
| Dimension L           | 8 mm                                              |
| Note                  | -                                                 |
| Dispatch              | 20                                                |
|                       |                                                   |