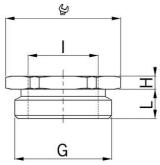

## **Accessories**

Type approval: Reduktion MS EX

- · Outer thread Pg
- · Inner thread metric
- · with O-ring

| Article no:           | EX3500.29.25                                      |
|-----------------------|---------------------------------------------------|
| EAN:                  | 7611614175997                                     |
| Material              | Nickel-plated brass                               |
| O-ring                | FPM                                               |
| Operation temperature | -60°C / +100°C                                    |
| Protection class      | IP 66 / IP 68                                     |
| Test standard         | IEC EN 60079-0 / IEC EN 60079-7 / IEC EN 60079-31 |
| Gas                   | II 2G Ex eb IIC Gb                                |
| Dust                  | II 2D Ex tb IIIC Db                               |
| Zone                  | Gas 1 and 2 / dust 21 and 22                      |
| Certificate           | SEV 15 ATEX 0151                                  |
| IECEx Certificate     | IECEx SEV 15.0018                                 |
| CCC Certificate       | CCC 2022322313004717                              |
| Thread outside        | Pg 29                                             |
| Internal thread       | M25x1.5                                           |
| Additional note       | -                                                 |
| Wrench size           | 38 mm                                             |
| Dimension H           | 4.0 mm                                            |
| Dimension L           | 8 mm                                              |
| Note                  | -                                                 |
| Dispatch              | 20                                                |