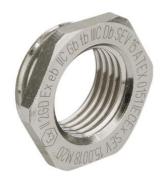

## **Accessories**

Type approval: Reduktion MS EX

- · Outer thread Pg
- · Inner thread metric
- · with O-ring

| Article no:           | EX3500.29.25                                      |
|-----------------------|---------------------------------------------------|
| EAN:                  | 7611614175997                                     |
| Material              | Nickel-plated brass                               |
| O-ring                | FPM                                               |
| Operation temperature | -60°C / +100°C                                    |
| Protection class      | IP 66 / IP 68                                     |
| Test standard         | IEC EN 60079-0 / IEC EN 60079-7 / IEC EN 60079-31 |
| Gas                   | II 2G Ex eb IIC Gb                                |
| Dust                  | II 2D Ex tb IIIC Db                               |
| Zone                  | Gas 1 and 2 / dust 21 and 22                      |
| Certificate           | SEV 15 ATEX 0151                                  |
| IECEx Certificate     | IECEx SEV 15.0018                                 |
| CCC Certificate       | CCC 2022322313004717                              |
| Thread outside        | Pg 29                                             |
| Internal thread       | M25x1.5                                           |
| Additional note       | -                                                 |
| Wrench size           | 38 mm                                             |
| Dimension H           | 4.0 mm                                            |
| Dimension L           | 8 mm                                              |
| Note                  | -                                                 |
| Dispatch              | 20                                                |