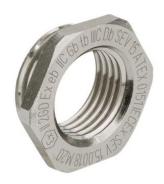

## **Accessories**

Type approval: Reduktion MS EX

- · Outer thread metric
- · Inner thread metric
- · with O-ring

| Article no:                  | EX3500.25.20                                      |
|------------------------------|---------------------------------------------------|
|                              |                                                   |
| EAN:                         | 7611614175447                                     |
| Material                     | Nickel-plated brass                               |
| O-ring                       | FPM                                               |
| Operation temperature        | -60°C / +100°C                                    |
| Protection class             | IP 66 / IP 68                                     |
| Test standard                | IEC EN 60079-0 / IEC EN 60079-7 / IEC EN 60079-31 |
| Gas                          | II 2G Ex eb IIC Gb                                |
| Dust                         | II 2D Ex tb IIIC Db                               |
| Zone                         | Gas 1 and 2 / dust 21 and 22                      |
| Certificate                  | SEV 15 ATEX 0151                                  |
| IECEx Certificate            | IECEx SEV 15.0018                                 |
| CCC Certificate              | CCC 2022322313004717                              |
| Thread outside               | M25x1.5                                           |
| Internal thread              | M20x1.5                                           |
| Additional note              | -                                                 |
| Wrench size                  | 30 mm                                             |
| Dimension H                  | 3.5 mm                                            |
| Dimension L                  | 7 mm                                              |
| Note                         | -                                                 |
| Dispatch                     | 25                                                |
| Dimension H Dimension L Note | 3.5 mm<br>7 mm                                    |