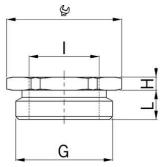

## **Accessories**

Type approval: Reduktion MS EX

- · Outer thread metric
- · Inner thread metric
- · with O-ring

| Article no:                  | EX3500.25.20                                      |
|------------------------------|---------------------------------------------------|
|                              |                                                   |
| EAN:                         | 7611614175447                                     |
| Material                     | Nickel-plated brass                               |
| O-ring                       | FPM                                               |
| Operation temperature        | -60°C / +100°C                                    |
| Protection class             | IP 66 / IP 68                                     |
| Test standard                | IEC EN 60079-0 / IEC EN 60079-7 / IEC EN 60079-31 |
| Gas                          | II 2G Ex eb IIC Gb                                |
| Dust                         | II 2D Ex tb IIIC Db                               |
| Zone                         | Gas 1 and 2 / dust 21 and 22                      |
| Certificate                  | SEV 15 ATEX 0151                                  |
| IECEx Certificate            | IECEx SEV 15.0018                                 |
| CCC Certificate              | CCC 2022322313004717                              |
| Thread outside               | M25x1.5                                           |
| Internal thread              | M20x1.5                                           |
| Additional note              | -                                                 |
| Wrench size                  | 30 mm                                             |
| Dimension H                  | 3.5 mm                                            |
| Dimension L                  | 7 mm                                              |
| Note                         | -                                                 |
| Dispatch                     | 25                                                |
| Dimension H Dimension L Note | 3.5 mm<br>7 mm                                    |