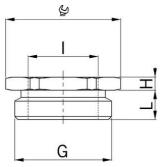

## **Accessories**

Type approval: Reduktion MS EX

- · Outer thread metric
- · Inner thread metric
- · with O-ring

| Article no:           | EX3500.25.17                                      |
|-----------------------|---------------------------------------------------|
|                       |                                                   |
| EAN:                  | 7611614175430                                     |
| Material              | Nickel-plated brass                               |
| O-ring                | FPM                                               |
| Operation temperature | -60°C / +100°C                                    |
| Protection class      | IP 66 / IP 68                                     |
| Test standard         | IEC EN 60079-0 / IEC EN 60079-7 / IEC EN 60079-31 |
| Gas                   | II 2G Ex eb IIC Gb                                |
| Dust                  | II 2D Ex tb IIIC Db                               |
| Zone                  | Gas 1 and 2 / dust 21 and 22                      |
| Certificate           | SEV 15 ATEX 0151                                  |
| IECEx Certificate     | IECEx SEV 15.0018                                 |
| CCC Certificate       | CCC 2022322313004717                              |
| Thread outside        | M25x1.5                                           |
| Internal thread       | M16x1.5                                           |
| Additional note       | -                                                 |
| Wrench size           | 30 mm                                             |
| Dimension H           | 3.5 mm                                            |
| Dimension L           | 7 mm                                              |
| Note                  | -                                                 |
| Dispatch              | 25                                                |
|                       |                                                   |