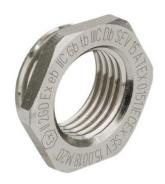

## **Accessories**

Type approval: Reduktion MS EX

- · Outer thread metric
- · Inner thread metric
- · with O-ring

| Article no:           | EX3500.25.17                                      |
|-----------------------|---------------------------------------------------|
|                       |                                                   |
| EAN:                  | 7611614175430                                     |
| Material              | Nickel-plated brass                               |
| O-ring                | FPM                                               |
| Operation temperature | -60°C / +100°C                                    |
| Protection class      | IP 66 / IP 68                                     |
| Test standard         | IEC EN 60079-0 / IEC EN 60079-7 / IEC EN 60079-31 |
| Gas                   | II 2G Ex eb IIC Gb                                |
| Dust                  | II 2D Ex tb IIIC Db                               |
| Zone                  | Gas 1 and 2 / dust 21 and 22                      |
| Certificate           | SEV 15 ATEX 0151                                  |
| IECEx Certificate     | IECEx SEV 15.0018                                 |
| CCC Certificate       | CCC 2022322313004717                              |
| Thread outside        | M25x1.5                                           |
| Internal thread       | M16x1.5                                           |
| Additional note       | -                                                 |
| Wrench size           | 30 mm                                             |
| Dimension H           | 3.5 mm                                            |
| Dimension L           | 7 mm                                              |
| Note                  | -                                                 |
| Dispatch              | 25                                                |
|                       |                                                   |