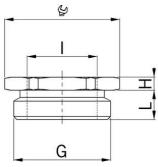

## **Accessories**

Type approval: Reduktion MS EX

- · Outer thread Pg
- · Inner thread metric
- · with O-ring

| Article no:           | EX3500.21.25                                      |
|-----------------------|---------------------------------------------------|
| EAN:                  | 7611614175980                                     |
| Material              | Nickel-plated brass                               |
| O-ring                | FPM                                               |
| Operation temperature | -60°C / +100°C                                    |
| Protection class      | IP 66 / IP 68                                     |
| Test standard         | IEC EN 60079-0 / IEC EN 60079-7 / IEC EN 60079-31 |
| Gas                   | Il 2G Ex eb IIC Gb                                |
| Dust                  | II 2D Ex tb IIIC Db                               |
| Zone                  | Gas 1 and 2 / dust 21 and 22                      |
| Certificate           | SEV 15 ATEX 0151                                  |
| IECEx Certificate     | IECEx SEV 15.0018                                 |
| CCC Certificate       | CCC 2022322313004717                              |
| Thread outside        | Pg 21                                             |
| Internal thread       | M25x1.5                                           |
| Additional note       | -                                                 |
| Wrench size           | 30 mm                                             |
| Dimension H           | 10.5 mm                                           |
| Dimension L           | 7.5 mm                                            |
| Note                  | -                                                 |
| Dispatch              | 25                                                |