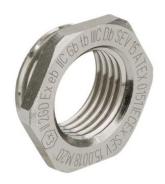

## Reduction fittings nickel-plated brass increased safety Ex e II

## **Accessories**

Type approval: Reduktion MS EX

- · Outer thread Pg
- · Inner thread metric
- · with O-ring

| Article no:           | EX3500.21.25                                      |
|-----------------------|---------------------------------------------------|
| EAN:                  | 7611614175980                                     |
| Material              | Nickel-plated brass                               |
| O-ring                | FPM                                               |
| Operation temperature | -60°C / +100°C                                    |
| Protection class      | IP 66 / IP 68                                     |
| Test standard         | IEC EN 60079-0 / IEC EN 60079-7 / IEC EN 60079-31 |
| Gas                   | Il 2G Ex eb IIC Gb                                |
| Dust                  | II 2D Ex tb IIIC Db                               |
| Zone                  | Gas 1 and 2 / dust 21 and 22                      |
| Certificate           | SEV 15 ATEX 0151                                  |
| IECEx Certificate     | IECEx SEV 15.0018                                 |
| CCC Certificate       | CCC 2022322313004717                              |
| Thread outside        | Pg 21                                             |
| Internal thread       | M25x1.5                                           |
| Additional note       | -                                                 |
| Wrench size           | 30 mm                                             |
| Dimension H           | 10.5 mm                                           |
| Dimension L           | 7.5 mm                                            |
| Note                  | -                                                 |
| Dispatch              | 25                                                |