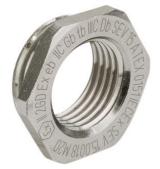

## Type approval: Reduktion MS EX

- · Outer thread Pg
- $\cdot$  Inner thread metric
- $\cdot$  with O-ring

| Article no:           | EX3500.21.20                                         |
|-----------------------|------------------------------------------------------|
| EAN:                  | 7611614175973                                        |
| Material              | Nickel-plated brass                                  |
| O-ring                | FPM                                                  |
| Operation temperature | -60°C / +100°C                                       |
| Protection class      | IP 66 / IP 68                                        |
| Test standard         | IEC EN 60079-0 / IEC EN 60079-7 / IEC EN<br>60079-31 |
| Gas                   | ll 2G Ex eb llC Gb                                   |
| Dust                  | II 2D Ex tb IIIC Db                                  |
| Zone                  | Gas 1 and 2 / dust 21 and 22                         |
| Certificate           | SEV 15 ATEX 0151                                     |
| IECEx Certificate     | IECEx SEV 15.0018                                    |
| CCC Certificate       | CCC 2022322313004717                                 |
| Thread outside        | Pg 21                                                |
| Internal thread       | M20x1.5                                              |
| Additional note       | -                                                    |
| Wrench size           | 30 mm                                                |
| Dimension H           | 3.5 mm                                               |
| Dimension L           | 7.5 mm                                               |
| Note                  | -                                                    |
| Dispatch              | 25                                                   |