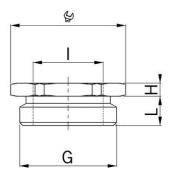

## Type approval: Reduktion MS EX

- · Outer thread Pg
- $\cdot$  Inner thread metric
- $\cdot$  with O-ring

| Article no:           | EX3500.21.20                                         |
|-----------------------|------------------------------------------------------|
| EAN:                  | 7611614175973                                        |
| Material              | Nickel-plated brass                                  |
| O-ring                | FPM                                                  |
| Operation temperature | -60°C / +100°C                                       |
| Protection class      | IP 66 / IP 68                                        |
| Test standard         | IEC EN 60079-0 / IEC EN 60079-7 / IEC EN<br>60079-31 |
| Gas                   | ll 2G Ex eb llC Gb                                   |
| Dust                  | II 2D Ex tb IIIC Db                                  |
| Zone                  | Gas 1 and 2 / dust 21 and 22                         |
| Certificate           | SEV 15 ATEX 0151                                     |
| IECEx Certificate     | IECEx SEV 15.0018                                    |
| CCC Certificate       | CCC 2022322313004717                                 |
| Thread outside        | Pg 21                                                |
| Internal thread       | M20x1.5                                              |
| Additional note       | -                                                    |
| Wrench size           | 30 mm                                                |
| Dimension H           | 3.5 mm                                               |
| Dimension L           | 7.5 mm                                               |
| Note                  | -                                                    |
| Dispatch              | 25                                                   |