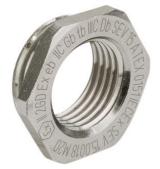

## Type approval: Reduktion MS EX

- · Outer thread Pg
- · Inner thread metric
- $\cdot$  with O-ring

| Article no:           | EX3500.21.17                                         |
|-----------------------|------------------------------------------------------|
| EAN:                  | 7611614175966                                        |
| Material              | Nickel-plated brass                                  |
| O-ring                | FPM                                                  |
| Operation temperature | -60°C / +100°C                                       |
| Protection class      | IP 66 / IP 68                                        |
| Test standard         | IEC EN 60079-0 / IEC EN 60079-7 / IEC EN<br>60079-31 |
| Gas                   | ll 2G Ex eb IIC Gb                                   |
| Dust                  | II 2D Ex tb IIIC Db                                  |
| Zone                  | Gas 1 and 2 / dust 21 and 22                         |
| Certificate           | SEV 15 ATEX 0151                                     |
| IECEx Certificate     | IECEx SEV 15.0018                                    |
| CCC Certificate       | CCC 2022322313004717                                 |
| Thread outside        | Pg 21                                                |
| Internal thread       | M16x1.5                                              |
| Additional note       | -                                                    |
| Wrench size           | 30 mm                                                |
| Dimension H           | 3.5 mm                                               |
| Dimension L           | 7.5 mm                                               |
| Note                  | -                                                    |
| Dispatch              | 25                                                   |