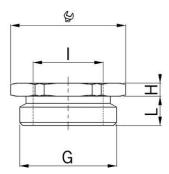

## Type approval: Reduktion MS EX

- · Outer thread Pg
- · Inner thread metric
- $\cdot$  with O-ring

| Article no:           | EX3500.21.17                                         |
|-----------------------|------------------------------------------------------|
| EAN:                  | 7611614175966                                        |
| Material              | Nickel-plated brass                                  |
| O-ring                | FPM                                                  |
| Operation temperature | -60°C / +100°C                                       |
| Protection class      | IP 66 / IP 68                                        |
| Test standard         | IEC EN 60079-0 / IEC EN 60079-7 / IEC EN<br>60079-31 |
| Gas                   | ll 2G Ex eb IIC Gb                                   |
| Dust                  | II 2D Ex tb IIIC Db                                  |
| Zone                  | Gas 1 and 2 / dust 21 and 22                         |
| Certificate           | SEV 15 ATEX 0151                                     |
| IECEx Certificate     | IECEx SEV 15.0018                                    |
| CCC Certificate       | CCC 2022322313004717                                 |
| Thread outside        | Pg 21                                                |
| Internal thread       | M16x1.5                                              |
| Additional note       | -                                                    |
| Wrench size           | 30 mm                                                |
| Dimension H           | 3.5 mm                                               |
| Dimension L           | 7.5 mm                                               |
| Note                  | -                                                    |
| Dispatch              | 25                                                   |