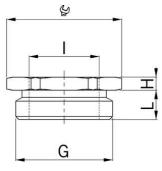

## **Accessories**

Type approval: Reduktion MS EX

- · Outer thread metric
- · Inner thread metric
- · with O-ring

| Article no:           | EX3500.20.17                                      |
|-----------------------|---------------------------------------------------|
| EAN:                  | 7611614175423                                     |
| Material              | Nickel-plated brass                               |
| O-ring                | FPM                                               |
| Operation temperature | -60°C / +100°C                                    |
| Protection class      | IP 66 / IP 68                                     |
| Test standard         | IEC EN 60079-0 / IEC EN 60079-7 / IEC EN 60079-31 |
| Gas                   | II 2G Ex eb IIC Gb                                |
| Dust                  | II 2D Ex tb IIIC Db                               |
| Zone                  | Gas 1 and 2 / dust 21 and 22                      |
| Certificate           | SEV 15 ATEX 0151                                  |
| IECEx Certificate     | IECEx SEV 15.0018                                 |
| CCC Certificate       | CCC 2022322313004717                              |
| Thread outside        | M20x1.5                                           |
| Internal thread       | M16x1.5                                           |
| Additional note       | -                                                 |
| Wrench size           | 24 mm                                             |
| Dimension H           | 3.0 mm                                            |
| Dimension L           | 6 mm                                              |
| Note                  | -                                                 |
| Dispatch              | 50                                                |
|                       |                                                   |