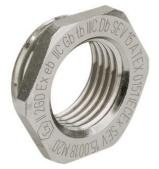

## Type approval: Reduktion MS EX

- $\cdot$  Outer thread metric
- · Inner thread metric
- $\cdot$  with O-ring

| Article no:           | EX3500.20.12                                         |
|-----------------------|------------------------------------------------------|
| EAN:                  | 7611614175416                                        |
| Material              | Nickel-plated brass                                  |
| O-ring                | FPM                                                  |
| Operation temperature | -60°C / +100°C                                       |
| Protection class      | IP 66 / IP 68                                        |
| Test standard         | IEC EN 60079-0 / IEC EN 60079-7 / IEC EN<br>60079-31 |
| Gas                   | ll 2G Ex eb llC Gb                                   |
| Dust                  | II 2D Ex tb IIIC Db                                  |
| Zone                  | Gas 1 and 2 / dust 21 and 22                         |
| Certificate           | SEV 15 ATEX 0151                                     |
| IECEx Certificate     | IECEx SEV 15.0018                                    |
| CCC Certificate       | CCC 2022322313004717                                 |
| Thread outside        | M20x1.5                                              |
| Internal thread       | M12x1.5                                              |
| Additional note       | -                                                    |
| Wrench size           | 24 mm                                                |
| Dimension H           | 3.0 mm                                               |
| Dimension L           | 6 mm                                                 |
| Note                  | -                                                    |
| Dispatch              | 50                                                   |