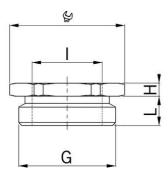

## Type approval: Reduktion MS EX

- $\cdot$  Outer thread metric
- · Inner thread metric
- $\cdot$  with O-ring

| Article no:           | EX3500.20.12                                         |
|-----------------------|------------------------------------------------------|
| EAN:                  | 7611614175416                                        |
| Material              | Nickel-plated brass                                  |
| O-ring                | FPM                                                  |
| Operation temperature | -60°C / +100°C                                       |
| Protection class      | IP 66 / IP 68                                        |
| Test standard         | IEC EN 60079-0 / IEC EN 60079-7 / IEC EN<br>60079-31 |
| Gas                   | ll 2G Ex eb llC Gb                                   |
| Dust                  | II 2D Ex tb IIIC Db                                  |
| Zone                  | Gas 1 and 2 / dust 21 and 22                         |
| Certificate           | SEV 15 ATEX 0151                                     |
| IECEx Certificate     | IECEx SEV 15.0018                                    |
| CCC Certificate       | CCC 2022322313004717                                 |
| Thread outside        | M20x1.5                                              |
| Internal thread       | M12x1.5                                              |
| Additional note       | -                                                    |
| Wrench size           | 24 mm                                                |
| Dimension H           | 3.0 mm                                               |
| Dimension L           | 6 mm                                                 |
| Note                  | -                                                    |
| Dispatch              | 50                                                   |