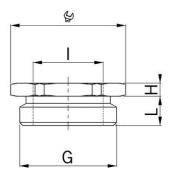

## Type approval: Reduktion MS EX

- $\cdot$  Outer thread metric
- $\cdot$  Inner thread metric
- $\cdot$  with O-ring

| Article no:           | EX3500.17.12                                         |
|-----------------------|------------------------------------------------------|
| EAN:                  | 7611614175409                                        |
| Material              | Nickel-plated brass                                  |
| O-ring                | FPM                                                  |
| Operation temperature | -60°C / +100°C                                       |
| Protection class      | IP 66 / IP 68                                        |
| Test standard         | IEC EN 60079-0 / IEC EN 60079-7 / IEC EN<br>60079-31 |
| Gas                   | ll 2G Ex eb IIC Gb                                   |
| Dust                  | II 2D Ex tb IIIC Db                                  |
| Zone                  | Gas 1 and 2 / dust 21 and 22                         |
| Certificate           | SEV 15 ATEX 0151                                     |
| IECEx Certificate     | IECEx SEV 15.0018                                    |
| CCC Certificate       | CCC 2022322313004717                                 |
| Thread outside        | M16x1.5                                              |
| Internal thread       | M12x1.5                                              |
| Additional note       | -                                                    |
| Wrench size           | 18 mm                                                |
| Dimension H           | 3.0 mm                                               |
| Dimension L           | 5 mm                                                 |
| Note                  | -                                                    |
| Dispatch              | 50                                                   |