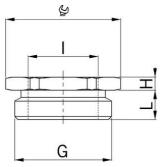

## **Accessories**

Type approval: Reduktion MS EX

- · Outer thread metric
- · Inner thread metric
- · with O-ring

| Article no:           | FV2F00 17 10                                      |
|-----------------------|---------------------------------------------------|
|                       | EX3500.17.10                                      |
| EAN:                  | 7611614175362                                     |
| Material              | Nickel-plated brass                               |
| O-ring                | FPM                                               |
| Operation temperature | -60°C / +100°C                                    |
| Protection class      | IP 66 / IP 68                                     |
| Test standard         | IEC EN 60079-0 / IEC EN 60079-7 / IEC EN 60079-31 |
| Gas                   | II 2G Ex eb IIC Gb                                |
| Dust                  | II 2D Ex tb IIIC Db                               |
| Zone                  | Gas 1 and 2 / dust 21 and 22                      |
| Certificate           | SEV 15 ATEX 0151                                  |
| IECEx Certificate     | IECEx SEV 15.0018                                 |
| CCC Certificate       | CCC 2022322313004717                              |
| Thread outside        | M16x1.5                                           |
| Internal thread       | M10x1.5                                           |
| Additional note       | 1                                                 |
| Wrench size           | 18 mm                                             |
| Dimension H           | 3.0 mm                                            |
| Dimension L           | 5 mm                                              |
| Note                  | -                                                 |
| Dispatch              | 50                                                |
|                       |                                                   |