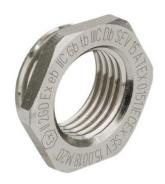

## **Accessories**

Type approval: Reduktion MS EX

- · Outer thread metric
- · Inner thread metric
- · with O-ring

| Article no:           | FV2F00 17 10                                      |
|-----------------------|---------------------------------------------------|
|                       | EX3500.17.10                                      |
| EAN:                  | 7611614175362                                     |
| Material              | Nickel-plated brass                               |
| O-ring                | FPM                                               |
| Operation temperature | -60°C / +100°C                                    |
| Protection class      | IP 66 / IP 68                                     |
| Test standard         | IEC EN 60079-0 / IEC EN 60079-7 / IEC EN 60079-31 |
| Gas                   | II 2G Ex eb IIC Gb                                |
| Dust                  | II 2D Ex tb IIIC Db                               |
| Zone                  | Gas 1 and 2 / dust 21 and 22                      |
| Certificate           | SEV 15 ATEX 0151                                  |
| IECEx Certificate     | IECEx SEV 15.0018                                 |
| CCC Certificate       | CCC 2022322313004717                              |
| Thread outside        | M16x1.5                                           |
| Internal thread       | M10x1.5                                           |
| Additional note       | 1                                                 |
| Wrench size           | 18 mm                                             |
| Dimension H           | 3.0 mm                                            |
| Dimension L           | 5 mm                                              |
| Note                  | -                                                 |
| Dispatch              | 50                                                |
|                       |                                                   |