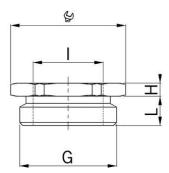

## Type approval: Reduktion MS EX

- · Outer thread Pg
- $\cdot$  Inner thread metric
- $\cdot$  with O-ring

| Article no:           | EX3500.16.17                                         |
|-----------------------|------------------------------------------------------|
| EAN:                  | 7611614175942                                        |
| Material              | Nickel-plated brass                                  |
| O-ring                | FPM                                                  |
| Operation temperature | -60°C / +100°C                                       |
| Protection class      | IP 66 / IP 68                                        |
| Test standard         | IEC EN 60079-0 / IEC EN 60079-7 / IEC EN<br>60079-31 |
| Gas                   | ll 2G Ex eb IIC Gb                                   |
| Dust                  | II 2D Ex tb IIIC Db                                  |
| Zone                  | Gas 1 and 2 / dust 21 and 22                         |
| Certificate           | SEV 15 ATEX 0151                                     |
| IECEx Certificate     | IECEx SEV 15.0018                                    |
| CCC Certificate       | CCC 2022322313004717                                 |
| Thread outside        | Pg 16                                                |
| Internal thread       | M16x1.5                                              |
| Additional note       | -                                                    |
| Wrench size           | 24 mm                                                |
| Dimension H           | 3.0 mm                                               |
| Dimension L           | 6 mm                                                 |
| Note                  | -                                                    |
| Dispatch              | 25                                                   |