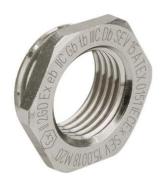

## **Accessories**

Type approval: Reduktion MS EX

- · Outer thread Pg
- · Inner thread metric
- · with O-ring

| Article no:           | EX3500.13.17                                      |
|-----------------------|---------------------------------------------------|
| EAN:                  | 7611614175928                                     |
| Material              | Nickel-plated brass                               |
| O-ring                | FPM                                               |
| Operation temperature | -60°C / +100°C                                    |
| Protection class      | IP 66 / IP 68                                     |
| Test standard         | IEC EN 60079-0 / IEC EN 60079-7 / IEC EN 60079-31 |
| Gas                   | II 2G Ex eb IIC Gb                                |
| Dust                  | II 2D Ex tb IIIC Db                               |
| Zone                  | Gas 1 and 2 / dust 21 and 22                      |
| Certificate           | SEV 15 ATEX 0151                                  |
| IECEx Certificate     | IECEx SEV 15.0018                                 |
| CCC Certificate       | CCC 2022322313004717                              |
| Thread outside        | Pg 13                                             |
| Internal thread       | M16x1.5                                           |
| Additional note       | -                                                 |
| Wrench size           | 24 mm                                             |
| Dimension H           | 3.0 mm                                            |
| Dimension L           | 6 mm                                              |
| Note                  | -                                                 |
| Dispatch              | 50                                                |
|                       |                                                   |