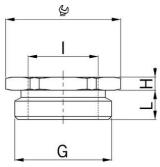

## **Accessories**

Type approval: Reduktion MS EX

- · Outer thread Pg
- · Inner thread metric
- · with O-ring

| Article no:           | EX3500.13.17                                      |
|-----------------------|---------------------------------------------------|
| EAN:                  | 7611614175928                                     |
| Material              | Nickel-plated brass                               |
| O-ring                | FPM                                               |
| Operation temperature | -60°C / +100°C                                    |
| Protection class      | IP 66 / IP 68                                     |
| Test standard         | IEC EN 60079-0 / IEC EN 60079-7 / IEC EN 60079-31 |
| Gas                   | II 2G Ex eb IIC Gb                                |
| Dust                  | II 2D Ex tb IIIC Db                               |
| Zone                  | Gas 1 and 2 / dust 21 and 22                      |
| Certificate           | SEV 15 ATEX 0151                                  |
| IECEx Certificate     | IECEx SEV 15.0018                                 |
| CCC Certificate       | CCC 2022322313004717                              |
| Thread outside        | Pg 13                                             |
| Internal thread       | M16x1.5                                           |
| Additional note       | -                                                 |
| Wrench size           | 24 mm                                             |
| Dimension H           | 3.0 mm                                            |
| Dimension L           | 6 mm                                              |
| Note                  | -                                                 |
| Dispatch              | 50                                                |
|                       |                                                   |