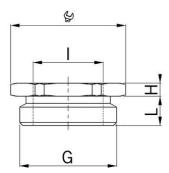

## Type approval: Reduktion MS EX

- · Outer thread Pg
- $\cdot$  Inner thread metric
- $\cdot$  with O-ring

| Article no:           | EX3500.13.12                                         |
|-----------------------|------------------------------------------------------|
| EAN:                  | 7611614175911                                        |
| Material              | Nickel-plated brass                                  |
| O-ring                | FPM                                                  |
| Operation temperature | -60°C / +100°C                                       |
| Protection class      | IP 66 / IP 68                                        |
| Test standard         | IEC EN 60079-0 / IEC EN 60079-7 / IEC EN<br>60079-31 |
| Gas                   | ll 2G Ex eb IIC Gb                                   |
| Dust                  | II 2D Ex tb IIIC Db                                  |
| Zone                  | Gas 1 and 2 / dust 21 and 22                         |
| Certificate           | SEV 15 ATEX 0151                                     |
| IECEx Certificate     | IECEx SEV 15.0018                                    |
| CCC Certificate       | CCC 2022322313004717                                 |
| Thread outside        | Pg 13                                                |
| Internal thread       | M12x1.5                                              |
| Additional note       | -                                                    |
| Wrench size           | 24 mm                                                |
| Dimension H           | 3.0 mm                                               |
| Dimension L           | 6 mm                                                 |
| Note                  | -                                                    |
| Dispatch              | 50                                                   |