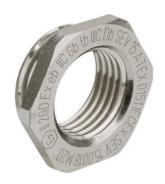

## **Accessories**

Type approval: Reduktion MS EX

- · Outer thread metric
- · Inner thread metric
- · with O-ring

| Article no:           | EX3500.12.10                                      |
|-----------------------|---------------------------------------------------|
|                       |                                                   |
| EAN:                  | 7611614175348                                     |
| Material              | Nickel-plated brass                               |
| O-ring                | FPM                                               |
| Operation temperature | -60°C / +100°C                                    |
| Protection class      | IP 66 / IP 68                                     |
| Test standard         | IEC EN 60079-0 / IEC EN 60079-7 / IEC EN 60079-31 |
| Gas                   | II 2G Ex eb IIC Gb                                |
| Dust                  | II 2D Ex tb IIIC Db                               |
| Zone                  | Gas 1 and 2 / dust 21 and 22                      |
| Certificate           | SEV 15 ATEX 0151                                  |
| IECEx Certificate     | IECEx SEV 15.0018                                 |
| CCC Certificate       | CCC 2022322313004717                              |
| Thread outside        | M12x1.5                                           |
| Internal thread       | M10x1.5                                           |
| Additional note       | 1                                                 |
| Wrench size           | 15 mm                                             |
| Dimension H           | 8.0 mm                                            |
| Dimension L           | 5 mm                                              |
| Note                  | 2                                                 |
| Dispatch              | 50                                                |
|                       |                                                   |