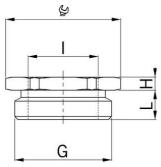

## **Accessories**

Type approval: Reduktion MS EX

- · Outer thread metric
- · Inner thread metric
- · with O-ring

| Article no:           | EX3500.12.10                                      |
|-----------------------|---------------------------------------------------|
|                       |                                                   |
| EAN:                  | 7611614175348                                     |
| Material              | Nickel-plated brass                               |
| O-ring                | FPM                                               |
| Operation temperature | -60°C / +100°C                                    |
| Protection class      | IP 66 / IP 68                                     |
| Test standard         | IEC EN 60079-0 / IEC EN 60079-7 / IEC EN 60079-31 |
| Gas                   | II 2G Ex eb IIC Gb                                |
| Dust                  | II 2D Ex tb IIIC Db                               |
| Zone                  | Gas 1 and 2 / dust 21 and 22                      |
| Certificate           | SEV 15 ATEX 0151                                  |
| IECEx Certificate     | IECEx SEV 15.0018                                 |
| CCC Certificate       | CCC 2022322313004717                              |
| Thread outside        | M12x1.5                                           |
| Internal thread       | M10x1.5                                           |
| Additional note       | 1                                                 |
| Wrench size           | 15 mm                                             |
| Dimension H           | 8.0 mm                                            |
| Dimension L           | 5 mm                                              |
| Note                  | 2                                                 |
| Dispatch              | 50                                                |
|                       |                                                   |