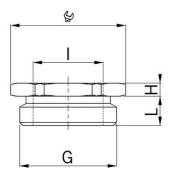

## Type approval: Reduktion MS EX

- · Outer thread Pg
- $\cdot$  Inner thread metric
- $\cdot$  with O-ring

| Article no:           | EX3500.11.12                                         |
|-----------------------|------------------------------------------------------|
| EAN:                  | 7611614175898                                        |
| Material              | Nickel-plated brass                                  |
| O-ring                | FPM                                                  |
| Operation temperature | -60°C / +100°C                                       |
| Protection class      | IP 66 / IP 68                                        |
| Test standard         | IEC EN 60079-0 / IEC EN 60079-7 / IEC EN<br>60079-31 |
| Gas                   | ll 2G Ex eb llC Gb                                   |
| Dust                  | II 2D Ex tb IIIC Db                                  |
| Zone                  | Gas 1 and 2 / dust 21 and 22                         |
| Certificate           | SEV 15 ATEX 0151                                     |
| IECEx Certificate     | IECEx SEV 15.0018                                    |
| CCC Certificate       | CCC 2022322313004717                                 |
| Thread outside        | Pg 11                                                |
| Internal thread       | M12x1.5                                              |
| Additional note       | -                                                    |
| Wrench size           | 21 mm                                                |
| Dimension H           | 3.0 mm                                               |
| Dimension L           | 6 mm                                                 |
| Note                  | -                                                    |
| Dispatch              | 50                                                   |