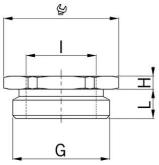

## **Accessories**

Type approval: Reduktion MS EX

- · Outer thread Pg
- · Inner thread metric
- · with O-ring

| Article no:           | EX3500.11.10                                      |
|-----------------------|---------------------------------------------------|
| EAN:                  | 7611614175881                                     |
| Material              | Nickel-plated brass                               |
| O-ring                | FPM                                               |
| Operation temperature | -60°C / +100°C                                    |
| Protection class      | IP 66 / IP 68                                     |
| Test standard         | IEC EN 60079-0 / IEC EN 60079-7 / IEC EN 60079-31 |
| Gas                   | II 2G Ex eb IIC Gb                                |
| Dust                  | II 2D Ex tb IIIC Db                               |
| Zone                  | Gas 1 and 2 / dust 21 and 22                      |
| Certificate           | SEV 15 ATEX 0151                                  |
| IECEx Certificate     | IECEx SEV 15.0018                                 |
| CCC Certificate       | CCC 2022322313004717                              |
| Thread outside        | Pg 11                                             |
| Internal thread       | M10x1.5                                           |
| Additional note       | 1                                                 |
| Wrench size           | 21 mm                                             |
| Dimension H           | 3.0 mm                                            |
| Dimension L           | 6 mm                                              |
| Note                  | -                                                 |
| Dispatch              | 50                                                |
|                       |                                                   |