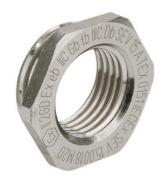

## **Accessories**

Type approval: Reduktion MS EX

- · Outer thread Pg
- · Inner thread metric
- · with O-ring

| Article no:           | EX3500.11.10                                      |
|-----------------------|---------------------------------------------------|
| EAN:                  | 7611614175881                                     |
| Material              | Nickel-plated brass                               |
| O-ring                | FPM                                               |
| Operation temperature | -60°C / +100°C                                    |
| Protection class      | IP 66 / IP 68                                     |
| Test standard         | IEC EN 60079-0 / IEC EN 60079-7 / IEC EN 60079-31 |
| Gas                   | II 2G Ex eb IIC Gb                                |
| Dust                  | II 2D Ex tb IIIC Db                               |
| Zone                  | Gas 1 and 2 / dust 21 and 22                      |
| Certificate           | SEV 15 ATEX 0151                                  |
| IECEx Certificate     | IECEx SEV 15.0018                                 |
| CCC Certificate       | CCC 2022322313004717                              |
| Thread outside        | Pg 11                                             |
| Internal thread       | M10x1.5                                           |
| Additional note       | 1                                                 |
| Wrench size           | 21 mm                                             |
| Dimension H           | 3.0 mm                                            |
| Dimension L           | 6 mm                                              |
| Note                  | -                                                 |
| Dispatch              | 50                                                |
|                       |                                                   |