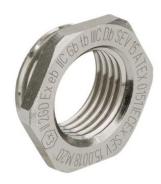

## **Accessories**

Type approval: Reduktion MS EX

- · Outer thread Pg
- · Inner thread metric
- · with O-ring

| Article no:           | EX3500.11.08                                      |
|-----------------------|---------------------------------------------------|
| EAN:                  | 7611614175874                                     |
| Material              | Nickel-plated brass                               |
| O-ring                | FPM                                               |
| Operation temperature | -60°C / +100°C                                    |
| Protection class      | IP 66 / IP 68                                     |
| Test standard         | IEC EN 60079-0 / IEC EN 60079-7 / IEC EN 60079-31 |
| Gas                   | II 2G Ex eb IIC Gb                                |
| Dust                  | II 2D Ex tb IIIC Db                               |
| Zone                  | Gas 1 and 2 / dust 21 and 22                      |
| Certificate           | SEV 15 ATEX 0151                                  |
| IECEx Certificate     | IECEx SEV 15.0018                                 |
| CCC Certificate       | CCC 2022322313004717                              |
| Thread outside        | Pg 11                                             |
| Internal thread       | M 8x1.25                                          |
| Additional note       | 1                                                 |
| Wrench size           | 21 mm                                             |
| Dimension H           | 3.0 mm                                            |
| Dimension L           | 6 mm                                              |
| Note                  | -                                                 |
| Dispatch              | 50                                                |