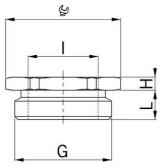

## **Accessories**

Type approval: Reduktion MS EX

- · Outer thread Pg
- · Inner thread metric
- · with O-ring

| Article no:           | EX3500.11.08                                      |
|-----------------------|---------------------------------------------------|
| EAN:                  | 7611614175874                                     |
| Material              | Nickel-plated brass                               |
| O-ring                | FPM                                               |
| Operation temperature | -60°C / +100°C                                    |
| Protection class      | IP 66 / IP 68                                     |
| Test standard         | IEC EN 60079-0 / IEC EN 60079-7 / IEC EN 60079-31 |
| Gas                   | II 2G Ex eb IIC Gb                                |
| Dust                  | II 2D Ex tb IIIC Db                               |
| Zone                  | Gas 1 and 2 / dust 21 and 22                      |
| Certificate           | SEV 15 ATEX 0151                                  |
| IECEx Certificate     | IECEx SEV 15.0018                                 |
| CCC Certificate       | CCC 2022322313004717                              |
| Thread outside        | Pg 11                                             |
| Internal thread       | M 8x1.25                                          |
| Additional note       | 1                                                 |
| Wrench size           | 21 mm                                             |
| Dimension H           | 3.0 mm                                            |
| Dimension L           | 6 mm                                              |
| Note                  | -                                                 |
| Dispatch              | 50                                                |