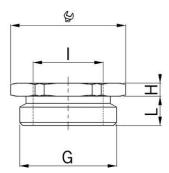

## Type approval: Reduktion MS EX

- · Outer thread Pg
- · Inner thread metric
- $\cdot$  with O-ring

| Article no:           | EX3500.09.12                                         |
|-----------------------|------------------------------------------------------|
| EAN:                  | 7611614175706                                        |
| Material              | Nickel-plated brass                                  |
| O-ring                | FPM                                                  |
| Operation temperature | -60°C / +100°C                                       |
| Protection class      | IP 66 / IP 68                                        |
| Test standard         | IEC EN 60079-0 / IEC EN 60079-7 / IEC EN<br>60079-31 |
| Gas                   | ll 2G Ex eb llC Gb                                   |
| Dust                  | II 2D Ex tb IIIC Db                                  |
| Zone                  | Gas 1 and 2 / dust 21 and 22                         |
| Certificate           | SEV 15 ATEX 0151                                     |
| IECEx Certificate     | IECEx SEV 15.0018                                    |
| CCC Certificate       | CCC 2022322313004717                                 |
| Thread outside        | Pg 9                                                 |
| Internal thread       | M12x1.5                                              |
| Additional note       | -                                                    |
| Wrench size           | 18 mm                                                |
| Dimension H           | 8.0 mm                                               |
| Dimension L           | 6 mm                                                 |
| Note                  | -                                                    |
| Dispatch              | 50                                                   |