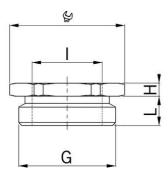

## Type approval: Reduktion MS EX

- · Outer thread Pg
- $\cdot$  Inner thread metric
- $\cdot$  with O-ring

| Article no:           | EX3500.09.10                                         |
|-----------------------|------------------------------------------------------|
| EAN:                  | 7611614175683                                        |
| Material              | Nickel-plated brass                                  |
| O-ring                | FPM                                                  |
| Operation temperature | -60°C / +100°C                                       |
| Protection class      | IP 66 / IP 68                                        |
| Test standard         | IEC EN 60079-0 / IEC EN 60079-7 / IEC EN<br>60079-31 |
| Gas                   | ll 2G Ex eb IIC Gb                                   |
| Dust                  | II 2D Ex tb IIIC Db                                  |
| Zone                  | Gas 1 and 2 / dust 21 and 22                         |
| Certificate           | SEV 15 ATEX 0151                                     |
| IECEx Certificate     | IECEx SEV 15.0018                                    |
| CCC Certificate       | CCC 2022322313004717                                 |
| Thread outside        | Pg 9                                                 |
| Internal thread       | M10x1.5                                              |
| Additional note       | 1                                                    |
| Wrench size           | 18 mm                                                |
| Dimension H           | 3.0 mm                                               |
| Dimension L           | 6 mm                                                 |
| Note                  | -                                                    |
| Dispatch              | 50                                                   |

1 = Metric coarse-pitch thread (with VDE test report)

2 = Certificate SEV 15 ATEX 0152X / IECEx SEV 15.0019X

The norm interdicts to screw several reduction/enlarging fittings into each other!