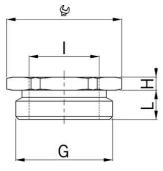

## **Accessories**

Type approval: Reduktion MS EX

- · Outer thread Pg
- · Inner thread metric
- · with O-ring

| Article no:           | EX3500.09.08                                      |
|-----------------------|---------------------------------------------------|
| EAN:                  | 7611614175676                                     |
| Material              | Nickel-plated brass                               |
| O-ring                | FPM                                               |
| Operation temperature | -60°C / +100°C                                    |
| Protection class      | IP 66 / IP 68                                     |
| Test standard         | IEC EN 60079-0 / IEC EN 60079-7 / IEC EN 60079-31 |
| Gas                   | II 2G Ex eb IIC Gb                                |
| Dust                  | II 2D Ex tb IIIC Db                               |
| Zone                  | Gas 1 and 2 / dust 21 and 22                      |
| Certificate           | SEV 15 ATEX 0151                                  |
| IECEx Certificate     | IECEx SEV 15.0018                                 |
| CCC Certificate       | CCC 2022322313004717                              |
| Thread outside        | Pg 9                                              |
| Internal thread       | M 8x1.25                                          |
| Additional note       | 1                                                 |
| Wrench size           | 18 mm                                             |
| Dimension H           | 3.0 mm                                            |
| Dimension L           | 6 mm                                              |
| Note                  | -                                                 |
| Dispatch              | 50                                                |
|                       |                                                   |