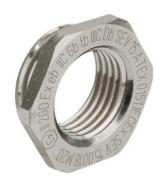

## **Accessories**

Type approval: Reduktion MS EX

- · Outer thread Pg
- · Inner thread metric
- · with O-ring

| Article no:           | EX3500.09.08                                      |
|-----------------------|---------------------------------------------------|
| EAN:                  | 7611614175676                                     |
| Material              | Nickel-plated brass                               |
| O-ring                | FPM                                               |
| Operation temperature | -60°C / +100°C                                    |
| Protection class      | IP 66 / IP 68                                     |
| Test standard         | IEC EN 60079-0 / IEC EN 60079-7 / IEC EN 60079-31 |
| Gas                   | II 2G Ex eb IIC Gb                                |
| Dust                  | II 2D Ex tb IIIC Db                               |
| Zone                  | Gas 1 and 2 / dust 21 and 22                      |
| Certificate           | SEV 15 ATEX 0151                                  |
| IECEx Certificate     | IECEx SEV 15.0018                                 |
| CCC Certificate       | CCC 2022322313004717                              |
| Thread outside        | Pg 9                                              |
| Internal thread       | M 8x1.25                                          |
| Additional note       | 1                                                 |
| Wrench size           | 18 mm                                             |
| Dimension H           | 3.0 mm                                            |
| Dimension L           | 6 mm                                              |
| Note                  | -                                                 |
| Dispatch              | 50                                                |
|                       |                                                   |