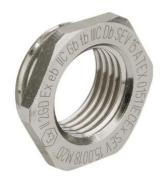

## **Accessories**

Type approval: Reduktion MS EX

- · Outer thread Pg
- · Inner thread metric
- · with O-ring

| Article no:           | EX3500.07.10                                      |
|-----------------------|---------------------------------------------------|
| EAN:                  | 7611614175652                                     |
| Material              | Nickel-plated brass                               |
| O-ring                | FPM                                               |
| Operation temperature | -60°C / +100°C                                    |
| Protection class      | IP 66 / IP 68                                     |
| Test standard         | IEC EN 60079-0 / IEC EN 60079-7 / IEC EN 60079-31 |
| Gas                   | II 2G Ex eb IIC Gb                                |
| Dust                  | II 2D Ex tb IIIC Db                               |
| Zone                  | Gas 1 and 2 / dust 21 and 22                      |
| Certificate           | SEV 15 ATEX 0151                                  |
| IECEx Certificate     | IECEx SEV 15.0018                                 |
| CCC Certificate       | CCC 2022322313004717                              |
| Thread outside        | Pg 7                                              |
| Internal thread       | M10x1.5                                           |
| Additional note       | 1                                                 |
| Wrench size           | 15 mm                                             |
| Dimension H           | 7.0 mm                                            |
| Dimension L           | 6 mm                                              |
| Note                  | 2                                                 |
| Dispatch              | 50                                                |