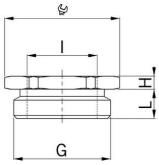

## **Accessories**

Type approval: Reduktion MS EX

- · Outer thread Pg
- · Inner thread metric
- · with O-ring

| Article no:           | EX3500.07.10                                      |
|-----------------------|---------------------------------------------------|
| EAN:                  | 7611614175652                                     |
| Material              | Nickel-plated brass                               |
| O-ring                | FPM                                               |
| Operation temperature | -60°C / +100°C                                    |
| Protection class      | IP 66 / IP 68                                     |
| Test standard         | IEC EN 60079-0 / IEC EN 60079-7 / IEC EN 60079-31 |
| Gas                   | II 2G Ex eb IIC Gb                                |
| Dust                  | II 2D Ex tb IIIC Db                               |
| Zone                  | Gas 1 and 2 / dust 21 and 22                      |
| Certificate           | SEV 15 ATEX 0151                                  |
| IECEx Certificate     | IECEx SEV 15.0018                                 |
| CCC Certificate       | CCC 2022322313004717                              |
| Thread outside        | Pg 7                                              |
| Internal thread       | M10x1.5                                           |
| Additional note       | 1                                                 |
| Wrench size           | 15 mm                                             |
| Dimension H           | 7.0 mm                                            |
| Dimension L           | 6 mm                                              |
| Note                  | 2                                                 |
| Dispatch              | 50                                                |