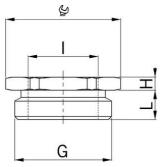

## **Accessories**

Type approval: Reduktion MS EX

- · Outer thread Pg
- · Inner thread metric
- · with O-ring

| Article no:           | EX3500.07.08                                      |
|-----------------------|---------------------------------------------------|
| EAN:                  | 7611614175621                                     |
| Material              | Nickel-plated brass                               |
| O-ring                | FPM                                               |
| Operation temperature | -60°C / +100°C                                    |
| Protection class      | IP 66 / IP 68                                     |
| Test standard         | IEC EN 60079-0 / IEC EN 60079-7 / IEC EN 60079-31 |
| Gas                   | II 2G Ex eb IIC Gb                                |
| Dust                  | II 2D Ex tb IIIC Db                               |
| Zone                  | Gas 1 and 2 / dust 21 and 22                      |
| Certificate           | SEV 15 ATEX 0151                                  |
| IECEx Certificate     | IECEx SEV 15.0018                                 |
| CCC Certificate       | CCC 2022322313004717                              |
| Thread outside        | Pg 7                                              |
| Internal thread       | M 8x1.25                                          |
| Additional note       | 1                                                 |
| Wrench size           | 15 mm                                             |
| Dimension H           | 3.0 mm                                            |
| Dimension L           | 6 mm                                              |
| Note                  | 2                                                 |
| Dispatch              | 50                                                |
|                       |                                                   |