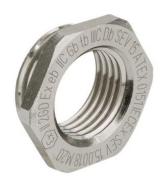

## Reduction fittings nickel-plated brass increased safety Ex e II

## **Accessories**

Type approval: Reduktion MS EX

- · Outer thread Pg
- · Inner thread metric
- · with O-ring

| Article no:           | EX3500.07.08                                      |
|-----------------------|---------------------------------------------------|
| EAN:                  | 7611614175621                                     |
| Material              | Nickel-plated brass                               |
| O-ring                | FPM                                               |
| Operation temperature | -60°C / +100°C                                    |
| Protection class      | IP 66 / IP 68                                     |
| Test standard         | IEC EN 60079-0 / IEC EN 60079-7 / IEC EN 60079-31 |
| Gas                   | II 2G Ex eb IIC Gb                                |
| Dust                  | II 2D Ex tb IIIC Db                               |
| Zone                  | Gas 1 and 2 / dust 21 and 22                      |
| Certificate           | SEV 15 ATEX 0151                                  |
| IECEx Certificate     | IECEx SEV 15.0018                                 |
| CCC Certificate       | CCC 2022322313004717                              |
| Thread outside        | Pg 7                                              |
| Internal thread       | M 8x1.25                                          |
| Additional note       | 1                                                 |
| Wrench size           | 15 mm                                             |
| Dimension H           | 3.0 mm                                            |
| Dimension L           | 6 mm                                              |
| Note                  | 2                                                 |
| Dispatch              | 50                                                |
|                       |                                                   |