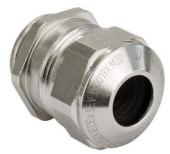

## AGRO EMC cable glands Progress® nickel-plated brass with contact sleeve in

## Short entry thread metric

## Type approval: Progress MS EMC EX

- · One-piece sealing insert
- not overall length insulated

| Article no:           | EX1080.20.110                                                                                                      |
|-----------------------|--------------------------------------------------------------------------------------------------------------------|
| EAN:                  | 7611614178004                                                                                                      |
| Material              | Nickel-plated brass                                                                                                |
| Seal                  | TPE                                                                                                                |
| O-ring                | FPM                                                                                                                |
| Operation temperature | -60°C / +100°C                                                                                                     |
| Protection class      | IP 66 / IP 68 (up to 10 bar)                                                                                       |
| Test standard         | IEC EN 60079-0 / IEC EN 60079-7 / IEC EN<br>60079-31                                                               |
| Gas                   | ll 2G Ex eb llC Gb                                                                                                 |
| Dust                  | II 2D Ex tb IIIC Db                                                                                                |
| Zone                  | Gas 1 and 2 / dust 21 and 22                                                                                       |
| Certificate           | SEV 15 ATEX 0152X                                                                                                  |
| IECEx Certificate     | IECEx SEV 15.0019X                                                                                                 |
| CCC Certificate       | CCC 2022322313004811                                                                                               |
| Properties            | Excellent shield contact through the contact sleeve with the braided shield terminating in the screwed cable gland |
| Entry thread          | M20x1.5                                                                                                            |
| Clamping range min.   | 8.0 mm                                                                                                             |
| Clamping range max.   | 11.0 mm                                                                                                            |
| Wrench size           | 24 mm                                                                                                              |
| Dimension H           | 25 mm                                                                                                              |
| Thread length L       | 6 mm                                                                                                               |
| Dispatch              | 50                                                                                                                 |