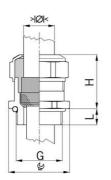

## Type approval: Progress MS EMC EX

- · One-piece sealing insert
- not overall length insulated

| Article no:           | EX1080.20.110                                                                                                      |
|-----------------------|--------------------------------------------------------------------------------------------------------------------|
| EAN:                  | 7611614178004                                                                                                      |
| Material              | Nickel-plated brass                                                                                                |
| Seal                  | TPE                                                                                                                |
| O-ring                | FPM                                                                                                                |
| Operation temperature | -60°C / +100°C                                                                                                     |
| Protection class      | IP 66 / IP 68 (up to 10 bar)                                                                                       |
| Test standard         | IEC EN 60079-0 / IEC EN 60079-7 / IEC EN<br>60079-31                                                               |
| Gas                   | ll 2G Ex eb llC Gb                                                                                                 |
| Dust                  | II 2D Ex tb IIIC Db                                                                                                |
| Zone                  | Gas 1 and 2 / dust 21 and 22                                                                                       |
| Certificate           | SEV 15 ATEX 0152X                                                                                                  |
| IECEx Certificate     | IECEx SEV 15.0019X                                                                                                 |
| CCC Certificate       | CCC 2022322313004811                                                                                               |
| Properties            | Excellent shield contact through the contact sleeve with the braided shield terminating in the screwed cable gland |
| Entry thread          | M20x1.5                                                                                                            |
| Clamping range min.   | 8.0 mm                                                                                                             |
| Clamping range max.   | 11.0 mm                                                                                                            |
| Wrench size           | 24 mm                                                                                                              |
| Dimension H           | 25 mm                                                                                                              |
| Thread length L       | 6 mm                                                                                                               |
| Dispatch              | 50                                                                                                                 |

1 = Metric coarse-pitch thread (with VDE test report) Long entry thread available on request