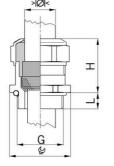

## **Short entry thread metric**

Type approval: Progress MS EMC EX

- One-piece sealing insert
- · not overall length insulated

| Article no:           | EX1080.17.100                                                                                                      |
|-----------------------|--------------------------------------------------------------------------------------------------------------------|
| EAN:                  | 7611614177984                                                                                                      |
| Material              | Nickel-plated brass                                                                                                |
| Seal                  | TPE                                                                                                                |
| O-ring                | FPM                                                                                                                |
| Operation temperature | -60°C / +100°C                                                                                                     |
| Protection class      | IP 66 / IP 68 (up to 10 bar)                                                                                       |
| Test standard         | IEC EN 60079-0 / IEC EN 60079-7 / IEC EN 60079-31                                                                  |
| Gas                   | II 2G Ex eb IIC Gb                                                                                                 |
| Dust                  | II 2D Ex tb IIIC Db                                                                                                |
| Zone                  | Gas 1 and 2 / dust 21 and 22                                                                                       |
| Certificate           | SEV 15 ATEX 0152X                                                                                                  |
| IECEx Certificate     | IECEx SEV 15.0019X                                                                                                 |
| CCC Certificate       | CCC 2022322313004811                                                                                               |
| Properties            | Excellent shield contact through the contact sleeve with the braided shield terminating in the screwed cable gland |
| Entry thread          | M16x1.5                                                                                                            |
| Clamping range min.   | 8.0 mm                                                                                                             |
| Clamping range max.   | 10.0 mm                                                                                                            |
| Wrench size           | 18 mm                                                                                                              |
| Dimension H           | 25 mm                                                                                                              |
| Thread length L       | 5 mm                                                                                                               |
| Dispatch              | 50                                                                                                                 |