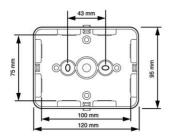

| Article no:                  | AT2562                                               |
|------------------------------|------------------------------------------------------|
| EAN:                         | 8712259533513                                        |
| Length                       | 120 mm                                               |
| Width                        | 95 mm                                                |
| Depth                        | 45 mm                                                |
| Max. conductor cross section | 6 mm <sup>2</sup>                                    |
| Operation temperature        | -40°C / +70°C                                        |
| Number of break-out openings | 8                                                    |
| Combi entry opening          | M20/M25                                              |
| Accessory cable gland        | M20 (Art. No. 1555.20.13); M25 (Art. No. 1555.25.17) |
| Accessory lock nut           | M20 (Art. No. 8255.20); M25 (Art. No. 8255.25)       |
| Protection class             | IP65                                                 |
| Rated voltage                | 690 V                                                |
| Cover attachment             | Snap on                                              |
| Colour                       | light grey                                           |
| Halogen-free                 | Yes                                                  |
| Dispatch                     | 100                                                  |
|                              |                                                      |