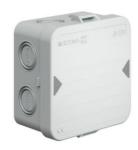

## **AK IP65 cable junction box**

## Junction box AK1-IP65 M20/M25

- · Increased protection class
- · For cable glands with locknuts, optionally M20 or M25
- · Suitable for mounting on cable support systems by means of separate accessories

Protection class IP65 cable junction boxes with internal mounting. Simple mounting with an integrated thread for the cable gland. The lid can be snapped onto the housing without tools.

- · IP65 Waterproof
- · With a tool-free break-out opening in the internal thread for the cable gland the housing opens when the cable gland is screwed in
- · Variant with break-out multi-insertion for M20 or M25
- · Colour RAL 7035, light grey
- · Glow wire test according to EN IEC 60695-2-11
- · Robust design