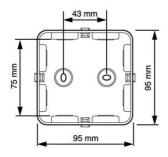

| Article no:                  | AT2502                                               |
|------------------------------|------------------------------------------------------|
| EAN:                         | 8712259272122                                        |
| Length                       | 95 mm                                                |
| Width                        | 95 mm                                                |
| Depth                        | 45 mm                                                |
| Max. conductor cross section | 6 mm <sup>2</sup>                                    |
| Operation temperature        | -40°C / +70°C                                        |
| Number of break-out openings | 8                                                    |
| Combi entry opening          | M20/M25                                              |
| Accessory cable gland        | M20 (Art. No. 1555.20.13); M25 (Art. No. 1555.25.17) |
| Accessory lock nut           | M20 (Art. No. 8255.20); M25 (Art. No. 8255.25)       |
| Protection class             | IP65                                                 |
| Rated voltage                | 690 V                                                |
| Cover attachment             | Snap on                                              |
| Colour                       | light grey                                           |
| Halogen-free                 | Yes                                                  |
| Dispatch                     | 100                                                  |