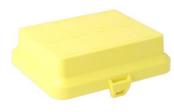

## **AK2-W8 Cover yellow**

· Raised front part, equipped with 8 break-out openings for 3-pole WAGO WINSTA® MIDI / Wieland gesis® CLASSIC GST18® sockets.

| Article no:                  | AT2306        |
|------------------------------|---------------|
| EAN:                         | 8712259294414 |
| Length                       | 125 mm        |
| Width                        | 100 mm        |
| Depth                        | 36 mm         |
| Number of break-out openings | 8             |
| Protection class             | IP20          |
| Mounting type                | Snap on       |
| Colour                       | yellow        |
| Halogen-free                 | Yes           |
| Dispatch                     | 50            |