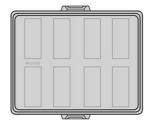

## **AK2-W8 Cover yellow**

· Raised front part, equipped with 8 break-out openings for 3-pole WAGO WINSTA® MIDI / Wieland gesis® CLASSIC GST18® sockets.

| Article no:                  | AT2306        |
|------------------------------|---------------|
| EAN:                         | 8712259294414 |
| Length                       | 125 mm        |
| Width                        | 100 mm        |
| Depth                        | 36 mm         |
| Number of break-out openings | 8             |
| Protection class             | IP20          |
| Mounting type                | Snap on       |
| Colour                       | yellow        |
| Halogen-free                 | Yes           |
| Dispatch                     | 50            |