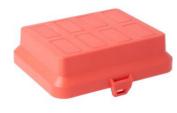

## **AK2-W8 Cover red**

· Raised front part, equipped with 8 break-out openings for 3-pole WAGO WINSTA® MIDI / Wieland gesis® CLASSIC GST18® sockets.

| Article no:                  | AT2297        |
|------------------------------|---------------|
| EAN:                         | 8712259164335 |
| Length                       | 125 mm        |
| Width                        | 100 mm        |
| Depth                        | 36 mm         |
| Number of break-out openings | 8             |
| Protection class             | IP20          |
| Mounting type                | Snap on       |
| Colour                       | red           |
| Halogen-free                 | Yes           |
| Dispatch                     | 50            |