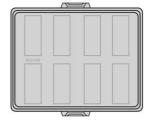

## **AK2-W8 Cover red**

· Raised front part, equipped with 8 break-out openings for 3-pole WAGO WINSTA® MIDI / Wieland gesis® CLASSIC GST18® sockets.

| Article no:                  | AT2297        |
|------------------------------|---------------|
| EAN:                         | 8712259164335 |
| Length                       | 125 mm        |
| Width                        | 100 mm        |
| Depth                        | 36 mm         |
| Number of break-out openings | 8             |
| Protection class             | IP20          |
| Mounting type                | Snap on       |
| Colour                       | red           |
| Halogen-free                 | Yes           |
| Dispatch                     | 50            |