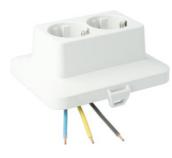

## AK2-C2 Cover with integrated duplex outlet light grey

· Prefabricated with halogen-free connection wires 2.5 mm<sup>2</sup>

| Article no:                  | AT2293              |
|------------------------------|---------------------|
| EAN:                         | 8712259057484       |
| Length                       | 125 mm              |
| Width                        | 100 mm              |
| Depth                        | 50 mm               |
| Poles Connection             | 3 pole              |
| Number of SCHUKO® sockets L1 | 2 x                 |
| Pre-wiring                   | 2,5 mm <sup>2</sup> |
| Protection class             | IP20                |
| Mounting type                | Snap on             |
| Colour                       | light grey          |
| Halogen-free                 | Yes                 |
| Dispatch                     | 50                  |