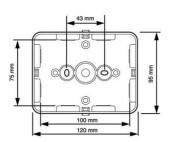

## **AK IP65 cable junction box**

- · Increased protection class
- · Optionally with or without cable glands
- · Suitable for mounting on cable support systems by means of separate accessories

| AT2290        |
|---------------|
| 8712259002675 |
| 120 mm        |
| 95 mm         |
| 45 mm         |
| 6 mm²         |
| -40°C / +70°C |
| M20           |
| 8             |
| 3             |
| 7-13 mm       |
| IP65          |
| 690 V         |
| Snap on       |
| light grey    |
| Yes           |
| 100           |
|               |