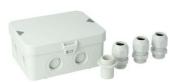

## **AK IP65 cable junction box**

- · Increased protection class
- · Optionally with or without cable glands
- · Suitable for mounting on cable support systems by means of separate accessories

| AT2290        |
|---------------|
| 8712259002675 |
| 120 mm        |
| 95 mm         |
| 45 mm         |
| 6 mm²         |
| -40°C / +70°C |
| M20           |
| 8             |
| 3             |
| 7-13 mm       |
| IP65          |
| 690 V         |
| Snap on       |
| light grey    |
| Yes           |
| 100           |
|               |

Protection class IP65 cable junction boxes with internal mounting. Simple mounting with an integrated thread for the cable gland. The lid can be snapped onto the housing without tools.

- · IP65 Waterproof
- · With a tool-free break-out opening in the internal thread for the cable gland the housing opens when the cable gland is screwed in
- · Variant with break-out multi-insertion for M20 or M25
- · Colour RAL 7035, light grey
- · Glow wire test according to EN IEC 60695-2-11
- · Robust design