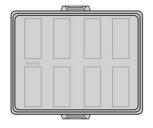

## **AK2-W8 Cover light grey**

· Raised front part, equipped with 8 break-out openings for 3-pole WAGO WINSTA® MIDI / Wieland gesis® CLASSIC GST18® sockets.

| Article no:                  | AT2278        |
|------------------------------|---------------|
| EAN:                         | 8712259270531 |
| Length                       | 125 mm        |
| Width                        | 100 mm        |
| Depth                        | 36 mm         |
| Number of break-out openings | 8             |
| Protection class             | IP20          |
| Mounting type                | Snap on       |
| Colour                       | light grey    |
| Halogen-free                 | Yes           |
| Dispatch                     | 50            |