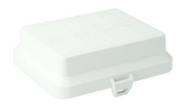

## **AK2-W8 Cover light grey**

· Raised front part, equipped with 8 break-out openings for 3-pole WAGO WINSTA® MIDI / Wieland gesis® CLASSIC GST18® sockets.

| Article no:                  | AT2278        |
|------------------------------|---------------|
| EAN:                         | 8712259270531 |
| Length                       | 125 mm        |
| Width                        | 100 mm        |
| Depth                        | 36 mm         |
| Number of break-out openings | 8             |
| Protection class             | IP20          |
| Mounting type                | Snap on       |
| Colour                       | light grey    |
| Halogen-free                 | Yes           |
| Dispatch                     | 50            |