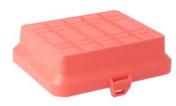

## **AK2-W5 Cover red**

 $\cdot$  Raised front part, equipped with 5 break-out openings for 3, 4 and 5-pole WAGO WINSTA® MIDI / Wieland gesis® CLASSIC GST18® sockets.

| Article no:                  | AT2276        |
|------------------------------|---------------|
| EAN:                         | 8712259179513 |
| Length                       | 125 mm        |
| Width                        | 100 mm        |
| Depth                        | 36 mm         |
| Number of break-out openings | 5             |
| Protection class             | IP20          |
| Mounting type                | Snap on       |
| Colour                       | red           |
| Halogen-free                 | Yes           |
| Dispatch                     | 10            |