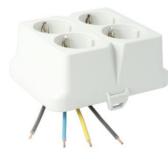

## AK2-C4 Cover with integrated fourplex outlet light grey

· Socket 2+2 can be switched separately.

· Prefabricated with halogen-free connection wires 2.5 mm<sup>2</sup>

| Article no:                  | AT2274        |
|------------------------------|---------------|
| EAN:                         | 8712259169606 |
| Length                       | 125 mm        |
| Width                        | 100 mm        |
| Depth                        | 50 mm         |
| Poles Connection             | 4 pole        |
| Number of SCHUKO® sockets L1 | 2 x           |
| Number of SCHUKO sockets L2  | 2 x           |
| Pre-wiring                   | 2,5 mm²       |
| Protection class             | IP20          |
| Mounting type                | Snap on       |
| Colour                       | light grey    |
| Halogen-free                 | Yes           |
| Dispatch                     | 25            |