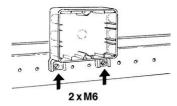

| Article no:                  | AT2252           |
|------------------------------|------------------|
| EAN:                         | 8712259161532    |
| Fixing                       | Screw holes      |
| Length                       | 120 mm           |
| Width                        | 95 mm            |
| Depth                        | 40 mm            |
| Max. conductor cross section | 6 mm²            |
| Operation temperature        | - 40°C / + 70°C  |
| Housing feed-through         | Breakout opening |
| Number of break-out openings | 10               |
| Protection class             | IP40             |
| Rated voltage                | 690 V            |
| Colour                       | light grey       |
| Halogen-free                 | Yes              |
| Dispatch                     | 50               |
|                              |                  |