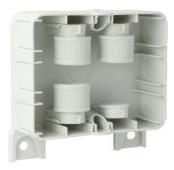

## **AK2-S enclosure base IP40**

- · Packed per junction box 3 KBS 16 mm slide inlets and 1 shutter slide.
- · Matching AK2 front part can be ordered separately.
- · Suitable for cable support systems from well-known manufacturers

The AK2 modular system can cover a wide range of applications, as it offers the right solution for all installation tasks. The modular system consists of a basic box, a front part and attachment accessories in numerous variants. This allows individually configured boxes to be assembled for pluggable electrical installation.