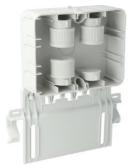

## Box for cable support systems. AK2 modular system

· Packed per junction box 3 KBS 16 mm slide inlets and 1 shutter slide.

- · Matching AK2 front part can be ordered separately.
- Suitable for cable support systems from well-known manufacturers

The AK2 modular system can cover a wide range of applications, as it offers the right solution for all installation tasks. The modular system consists of a basic box, a front part and attachment accessories in numerous variants. This allows individually configured boxes to be assembled for pluggable electrical installation.