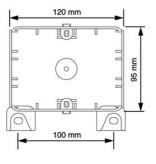

| Article no:                  | AT2250              |
|------------------------------|---------------------|
| EAN:                         | 8712259161495       |
| Fixing                       | Flat mounting plate |
| Length                       | 120 mm              |
| Width                        | 95 mm               |
| Depth                        | 40 mm               |
| Max. conductor cross section | 6 mm²               |
| Operation temperature        | - 40°C / + 70°C     |
| Housing feed-through         | Breakout opening    |
| Number of break-out openings | 10                  |
| Protection class             | IP40                |
| Rated voltage                | 690 V               |
| Colour                       | light grey          |
| Halogen-free                 | Yes                 |
| Dispatch                     | 10                  |