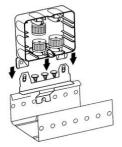

## **AK2-S Flat mounting plate**

· Suitable for cable support systems from well-known manufacturers

| Article no:   | AT2249                          |
|---------------|---------------------------------|
| EAN:          | 8712259173146                   |
| Mounting type | Flat mounting plate, cable tray |
| For Art. No.  | AT2252                          |
| Installation  | Horizontal / Vertical           |
| Halogen-free  | Yes                             |
| Dispatch      | 20                              |