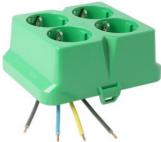

## AK2-C2 Cover with integrated fourplex outlet green

- · Socket 2+2 can be switched separately.
- · Prefabricated with halogen-free connection wires 2.5 mm<sup>2</sup>

| AT2239              |
|---------------------|
| 8712259271859       |
| 125 mm              |
| 100 mm              |
| 50 mm               |
| 4 pole              |
| 2 x                 |
| 2 x                 |
| 2,5 mm <sup>2</sup> |
| IP20                |
| Snap on             |
| green               |
| Yes                 |
| 10                  |
|                     |